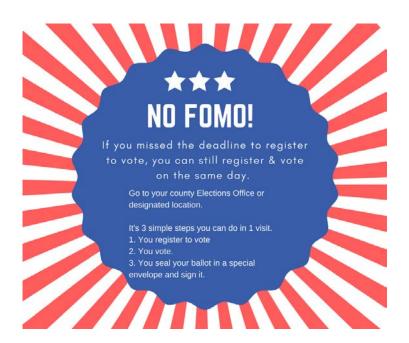

## Missed the voter registration deadline?

### YOU CAN STILL REGISTER AND VOTE ON THE SAME DAY!

Go to your county Elections Office or designated location - up to and including Election Day,

It's 3 simple steps you can complete in 1 visit.

- 1. You register to vote.
- 2. You vote.
- 3. You seal your ballot in a special envelope and sign it.

This is called Conditional voter Registration (CVR) sometimes called Same Day Registration.

To fiind a list of locations to register and vote: www.votescount.com