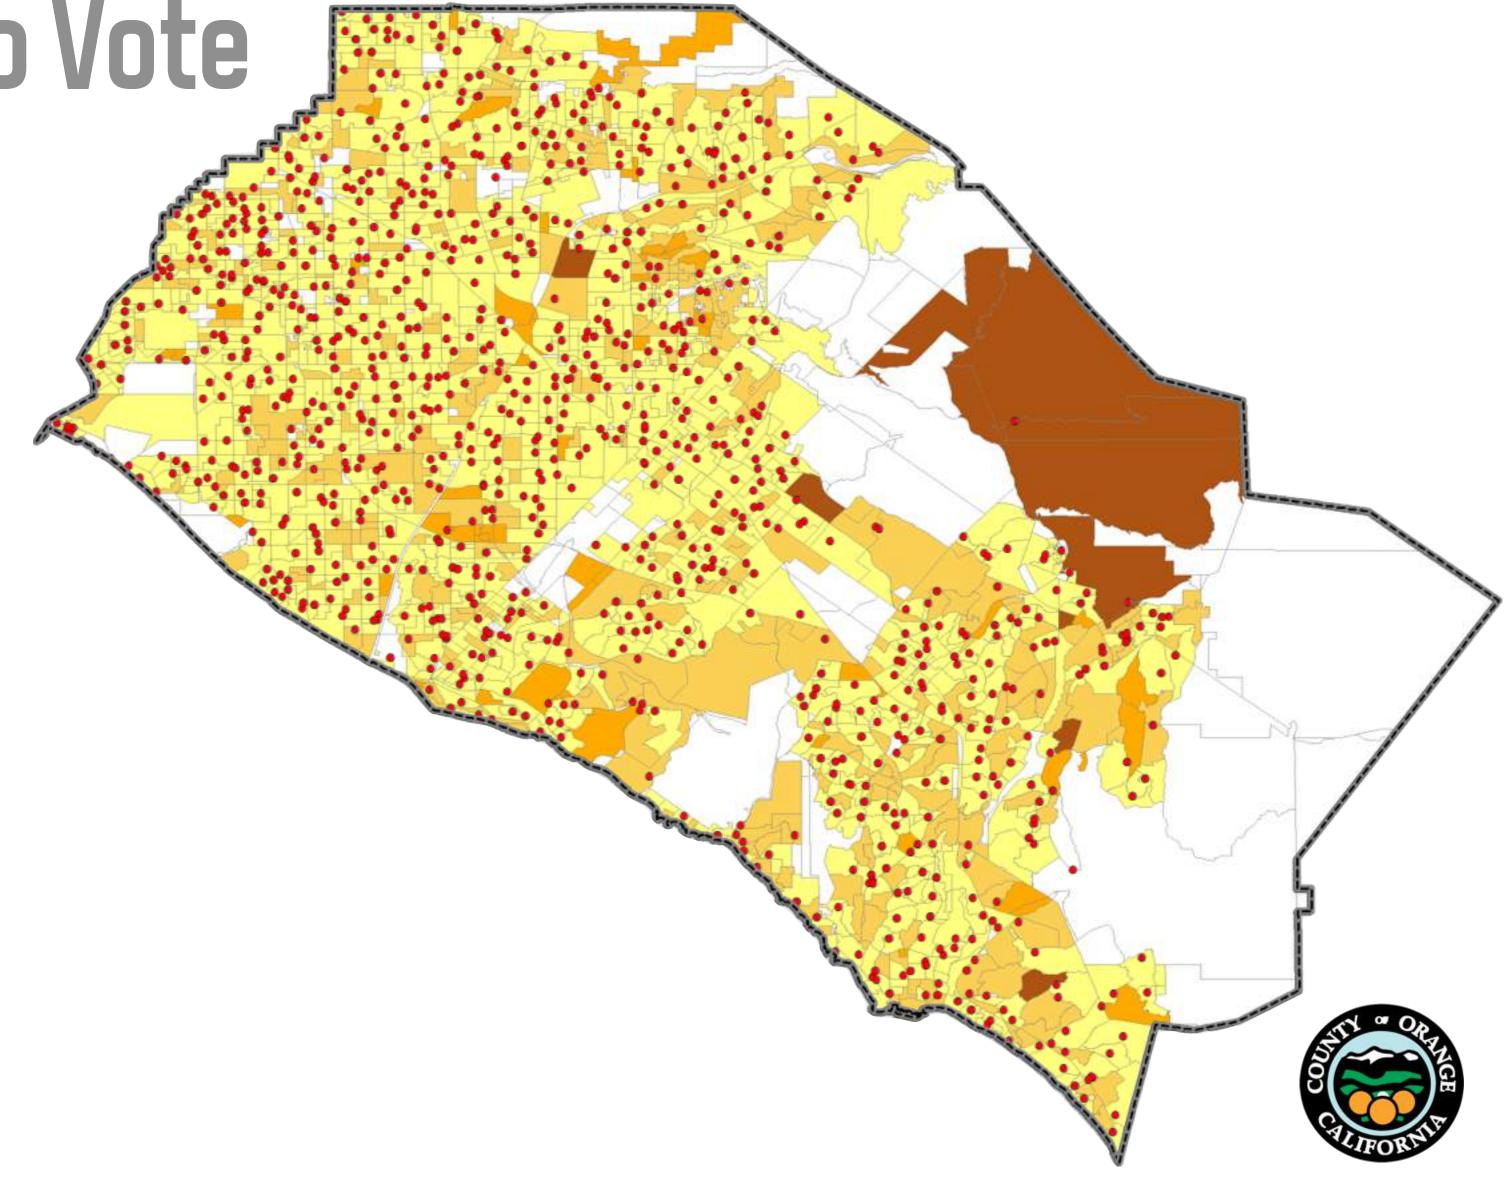

# VOTE CENTER PLACEMENT DROP BOX PLACEMENT OUTREACH PLAN

#### ONE BALLOT DROP BOX FOR EVERY 15,000 VOTERS

Deep dive on data to analyze proper placement of vote centers

Deep dive on data to analyze proper placement of vote centers

Critical community based decisions on vote center locations

### CHALLENGES LOCATING VOTE CENTERS