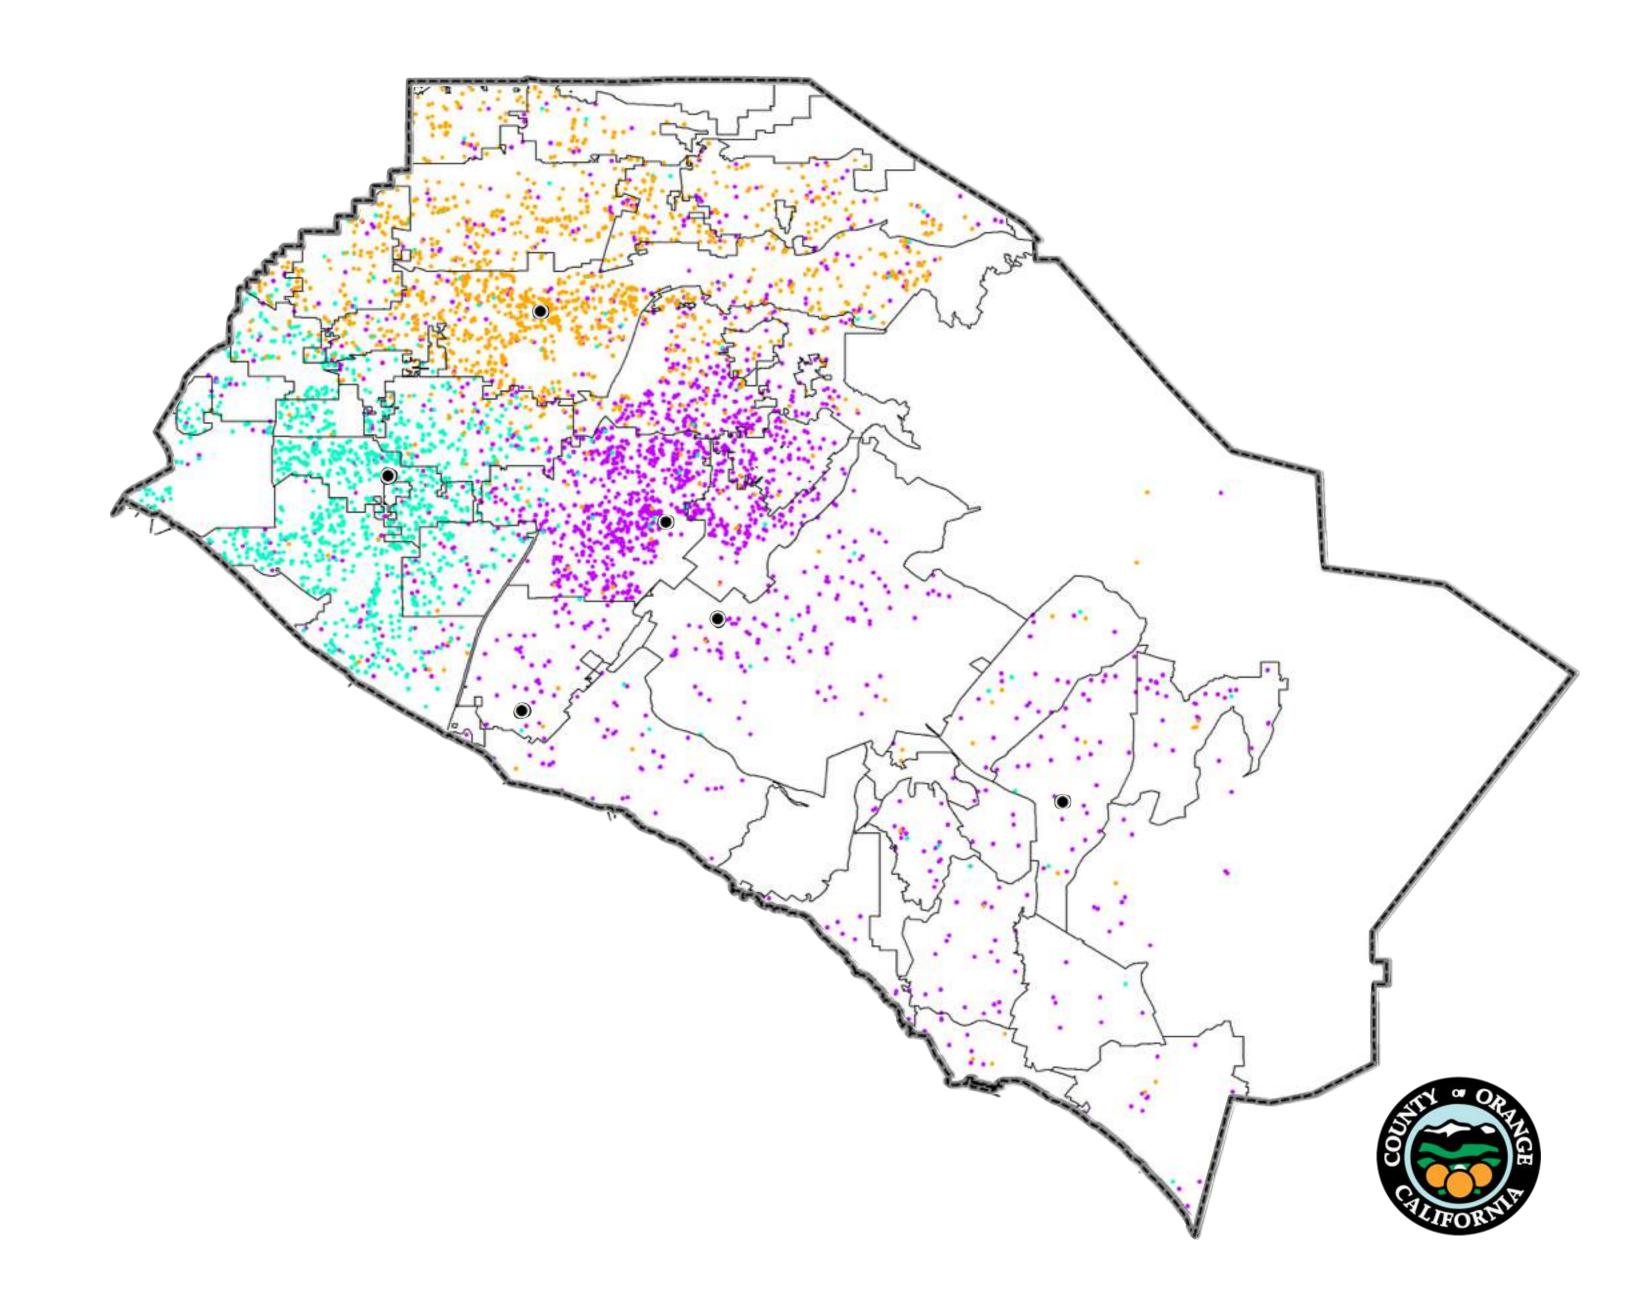

# VOTE CENTER PLACEMENT DROP BOX PLACEMENT OUTREACH PLAN

#### ONE BALLOT DROP BOX FOR EVERY 15,000 VOTERS

Deep dive on data to analyze proper placement of vote centers

Deep dive on data to analyze proper placement of vote centers

Critical community based decisions on vote center locations

Deep dive on data to analyze proper placement of vote centers

Deep dive on data to analyze proper placement of vote centers

**locations** 

Deep dive on data to analyze proper placement of vote centers

**locations** 

Deep dive on data to analyze proper placement of vote centers

Critical community based decisions on vote center locations

Deep dive on data to analyze proper placement of vote centers

Critical community based decisions on vote center locations

Deep dive on data to analyze proper placement of vote centers

**locations** 

Deep dive on data to analyze proper placement of vote centers

**locations** 