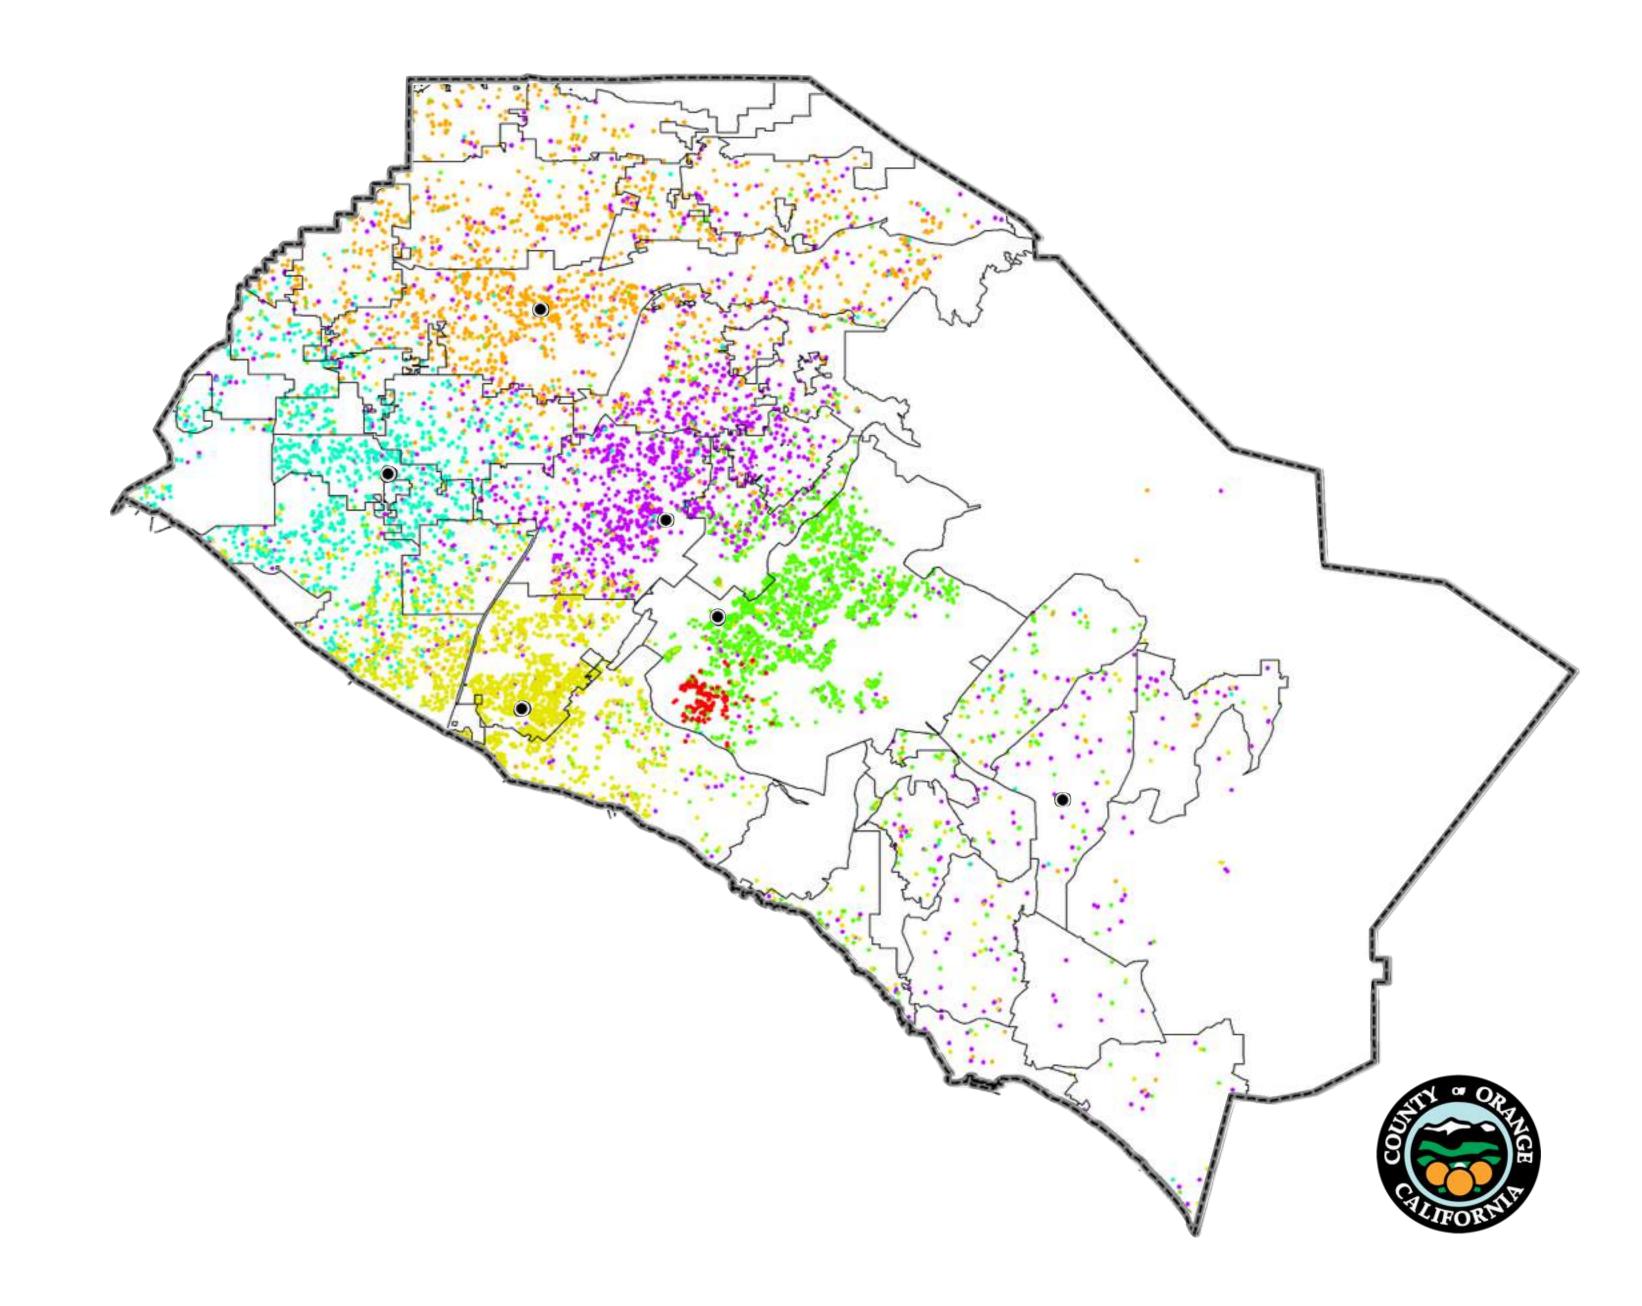

#### What Was Their Level of Satisfaction?

Surveys sent to 50,000 users of vote centers

Where did our vote center voters come from?

Where did our vote center voters come from?

Where did our vote center voters come from?

Where did our vote center voters come from?

Where did our vote center voters come from?

Where did our vote center voters come from?

Where did our vote center voters come from?

Where did our vote center voters come from?

Distance traveled less of a barrier

Where did our vote center voters come from?

Distance traveled less of a barrier

Where did our vote center voters come from?

Distance traveled less of a barrier