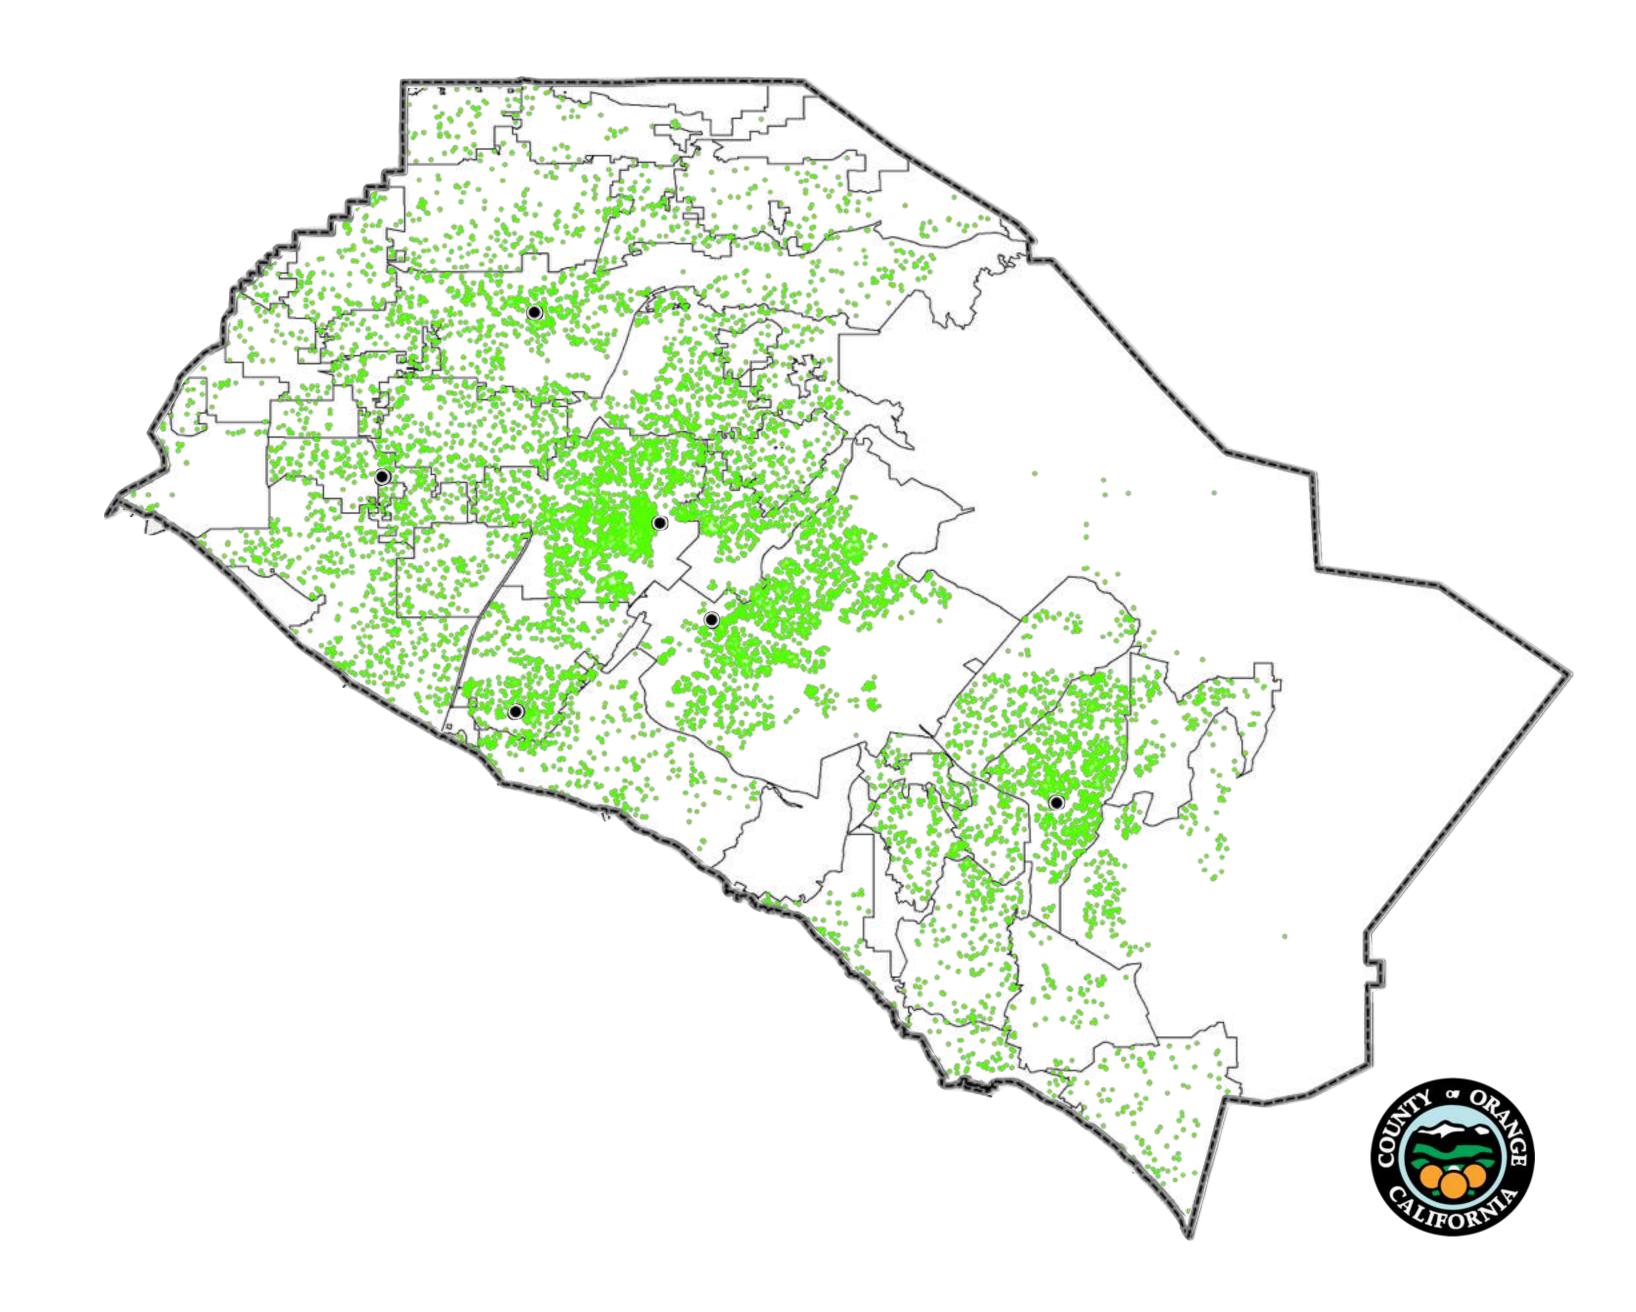

#### What Was Their Level of Satisfaction?

Surveys sent to 50,000 users of vote centers

Where did our vote center voters come from?

Where did our vote center voters come from?

Where did our vote center voters come from?

Where did our vote center voters come from?

Where did our vote center voters come from?

Where did our vote center voters come from?

Where did our vote center voters come from?