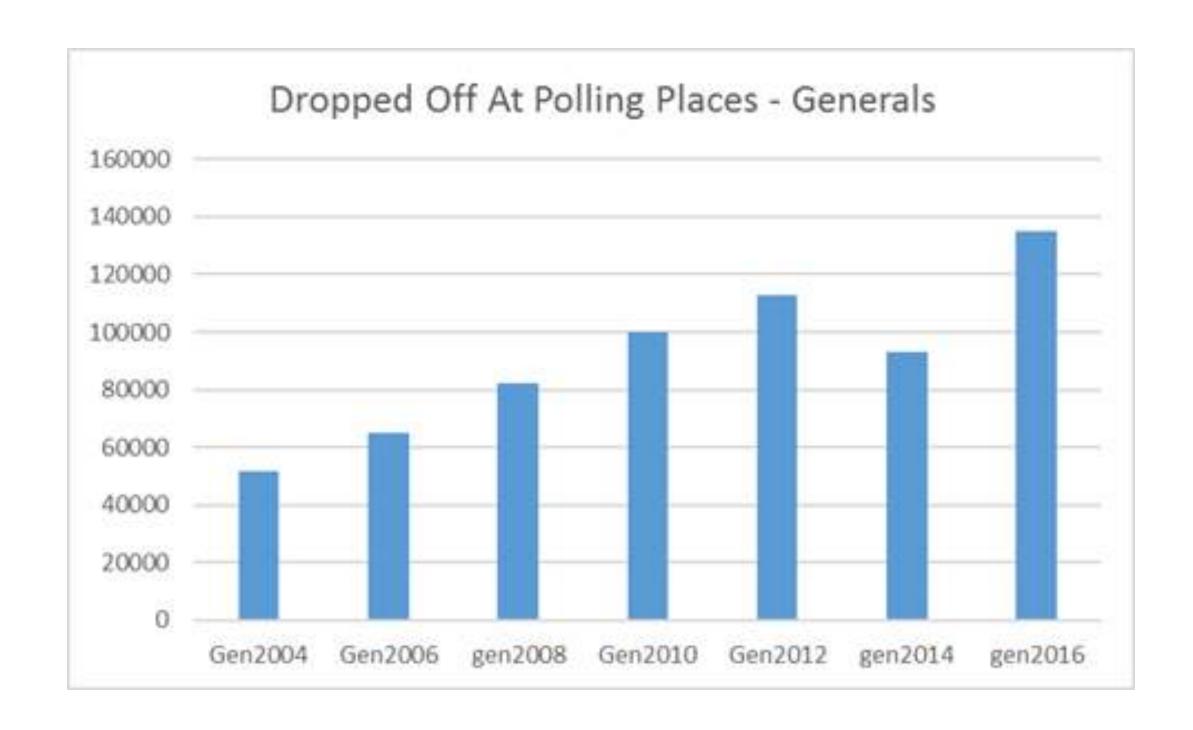

START UP / TEST SCREEN





# DATA CHANGES SUPPORTING VOTE CENTERS





## INCREASED USE OF VBM GENERAL ELECTIONS





### INCREASED USE OF VBM PRIMARY ELECTIONS





## INCREASED USE OF PROVISIONAL BALLOTS





# INCREASED BALLOT DROP-OFF PRIMARY ELECTIONS





# INCREASED BALLOT DROP-OFF GENERAL ELECTIONS



# VOTECENTER PILOT 2016



Voter communication and promotion



#### EARLY N-PERSON VOTING.



#### **Voting Service Centers Open** Oct 29 thru Nov 7

Oct 29-Nov 4, 8:00am-5:00pm | Nov 5-Nov 7, 7:00am-8:00pm

#### Services offered in our Pre-Election Day Vote Centers

Drive-thru ballot drop-off (at select locations) • Secure vote-by-mail ballot drop off In-person polling place voting • Replacement ballots • Voter assistance

#### **Anaheim Civic Center**

200 S. Anaheim Boulevard, #217 Anaheim, CA 92805 Sat, Oct 29, 2016 to Mon, Nov 7th

Located in the Conference Room next to the City Clerk counter on second level. Park on level 2B of the City Hall East parking structure and cross at the pedestrian bridge.

Irvine Civic Center (Drive-thru