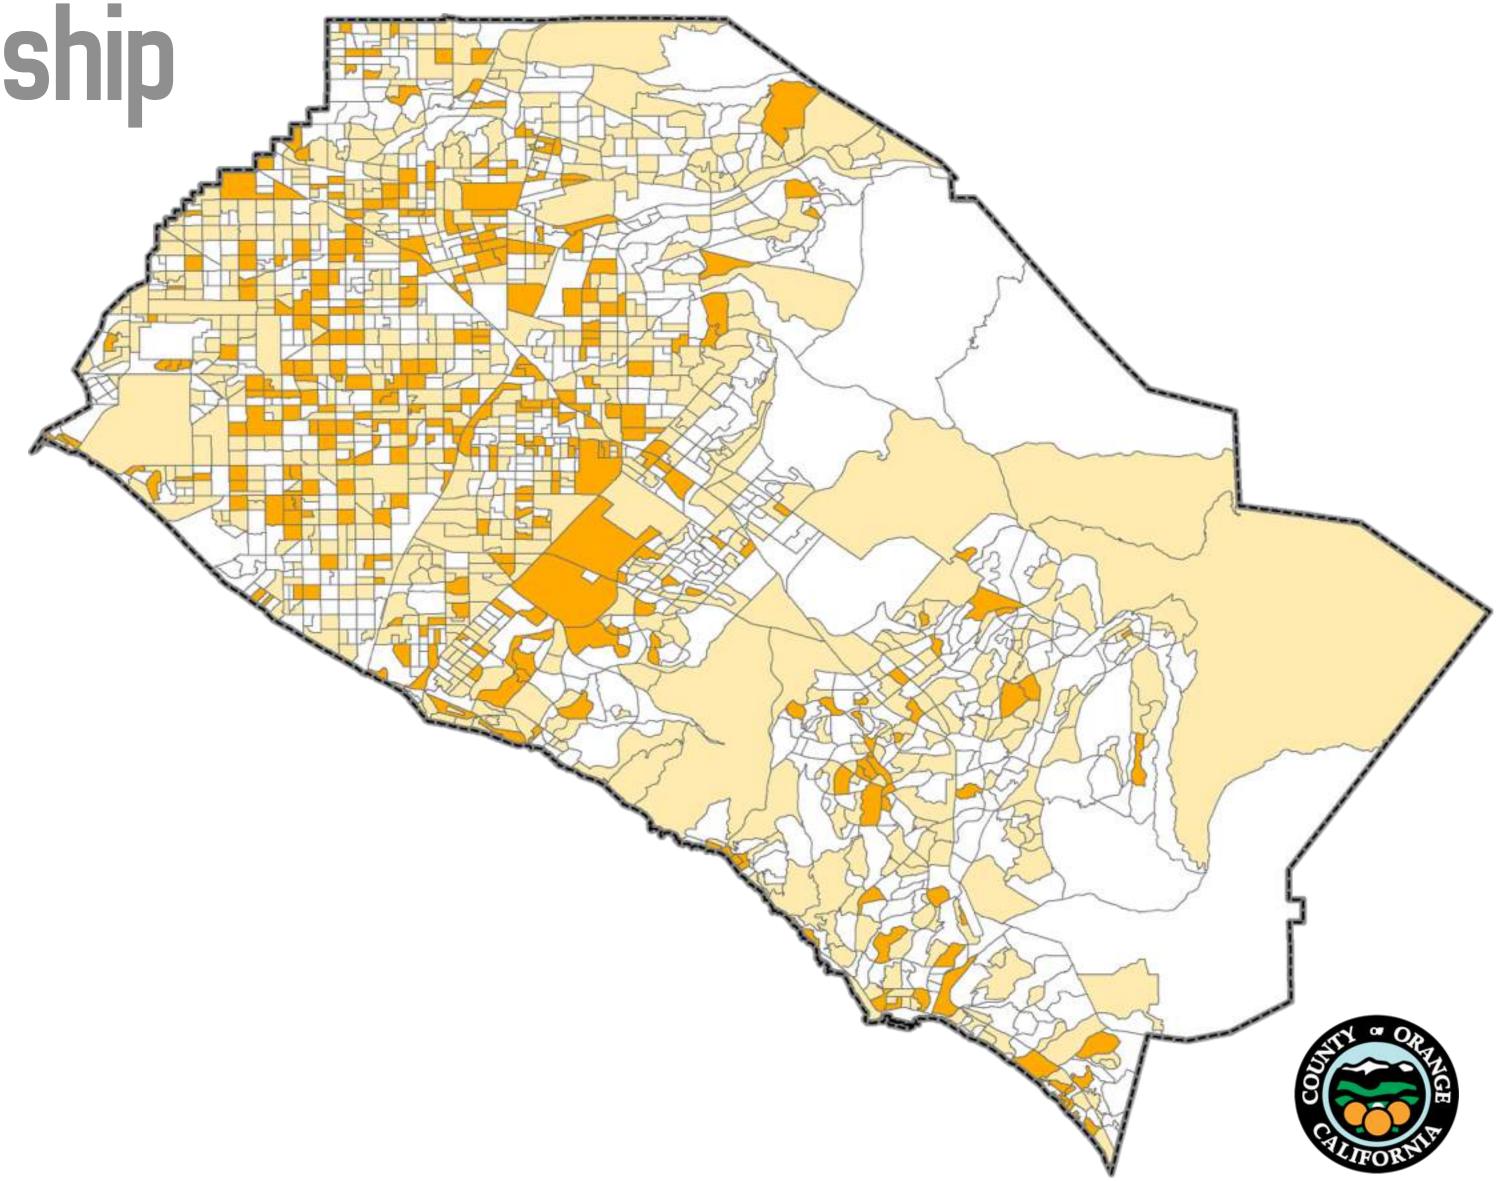

# VOTE CENTER PLACEMENT DROP BOX PLACEMENT OUTREACH PLAN

#### ONE BALLOT DROP BOX FOR EVERY 15,000 VOTERS

Deep dive on data to analyze proper placement of vote centers

Deep dive on data to analyze proper placement of vote centers

Critical community based decisions on vote center locations

### CHALLENGES LOCATING VOTE CENTERS