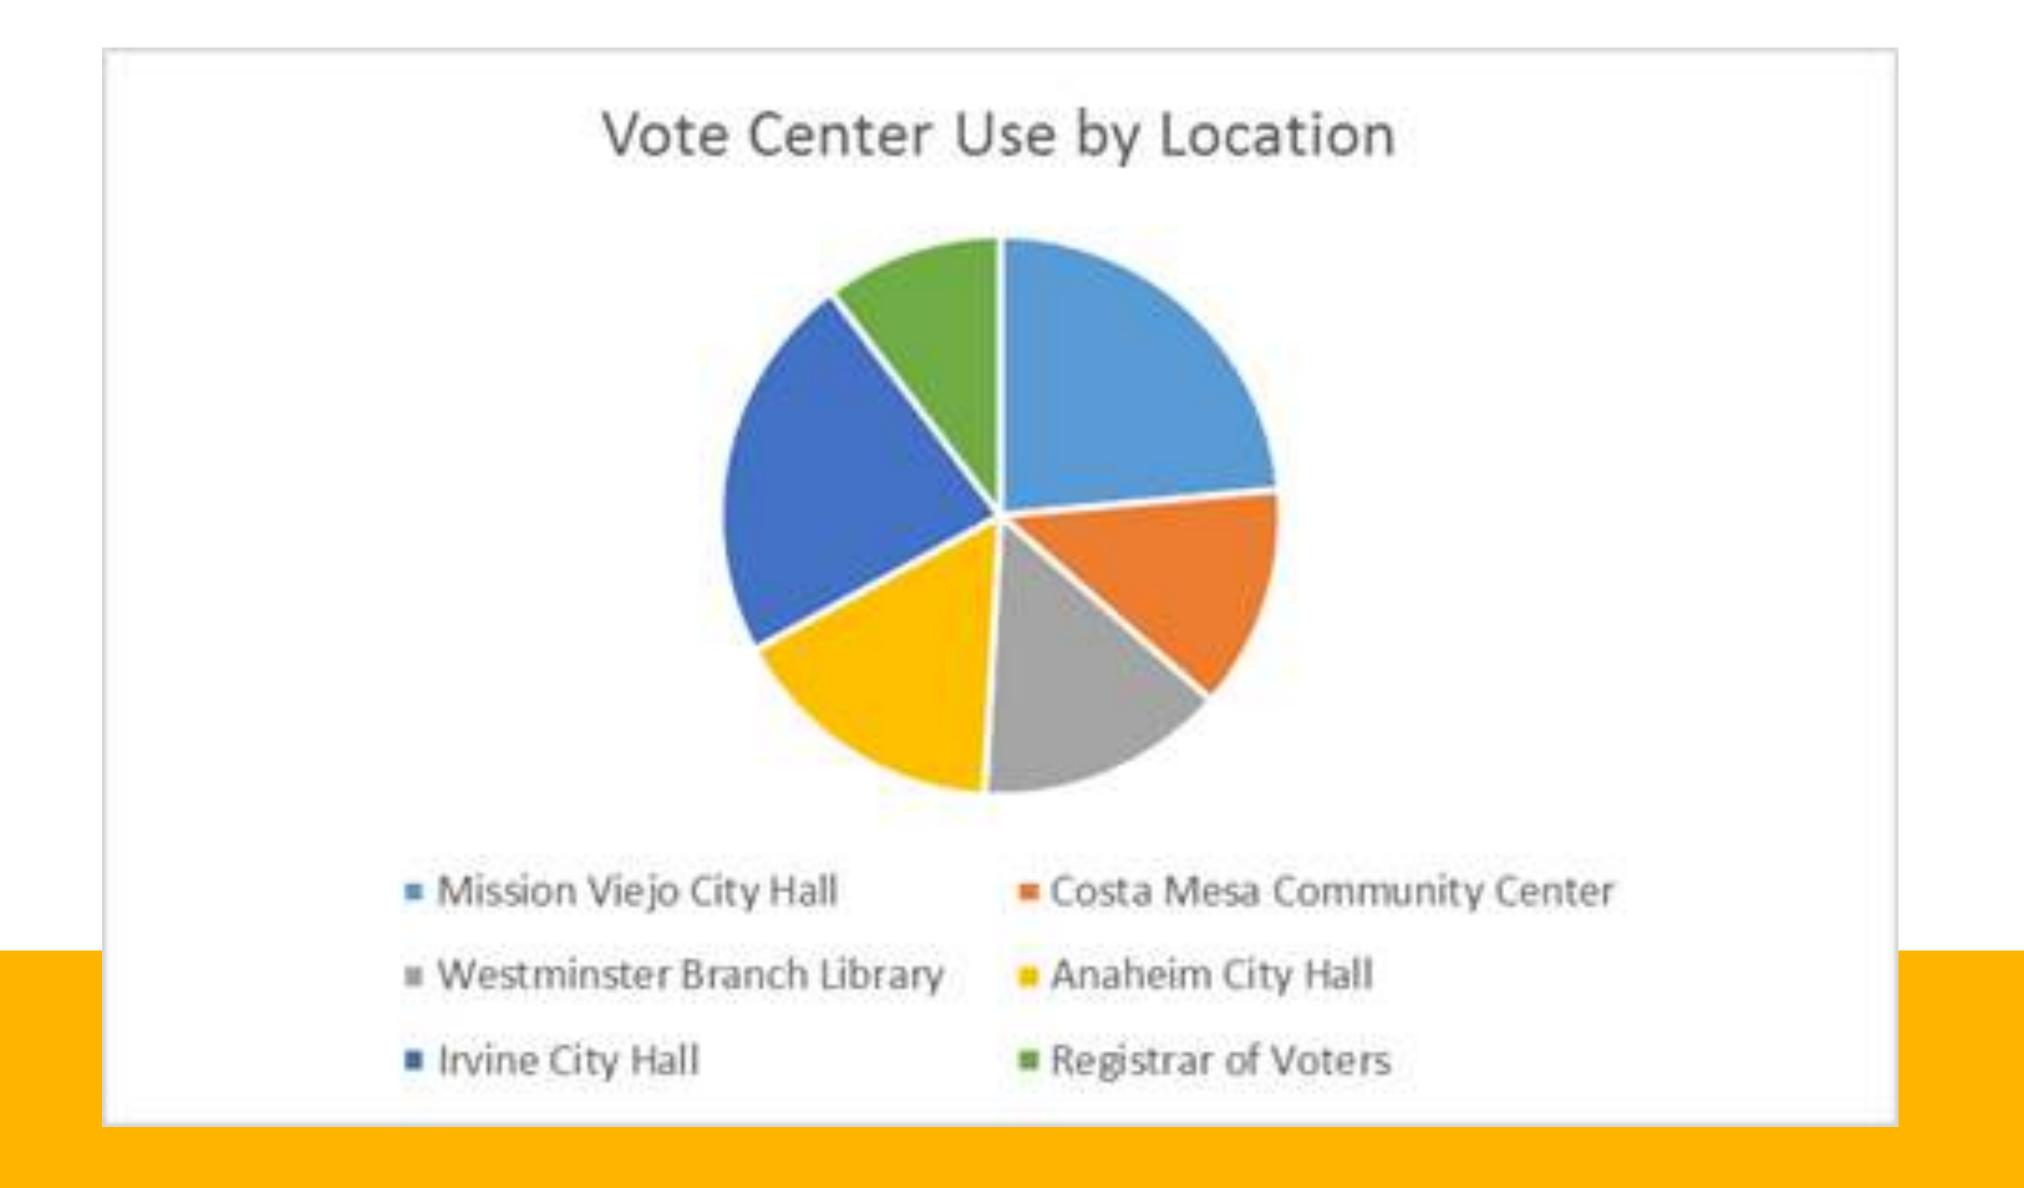

#### Who Were Vote Center Voters?

Surveys sent to 50,000 users of vote centers

### Why Did They Choose Vote Centers? Surveys sent to 50,000 users of vote centers

#### What Was Their Level of Satisfaction?

Surveys sent to 50,000 users of vote centers

Where did our vote center voters come from?

Where did our vote center voters come from?

Where did our vote center voters come from?