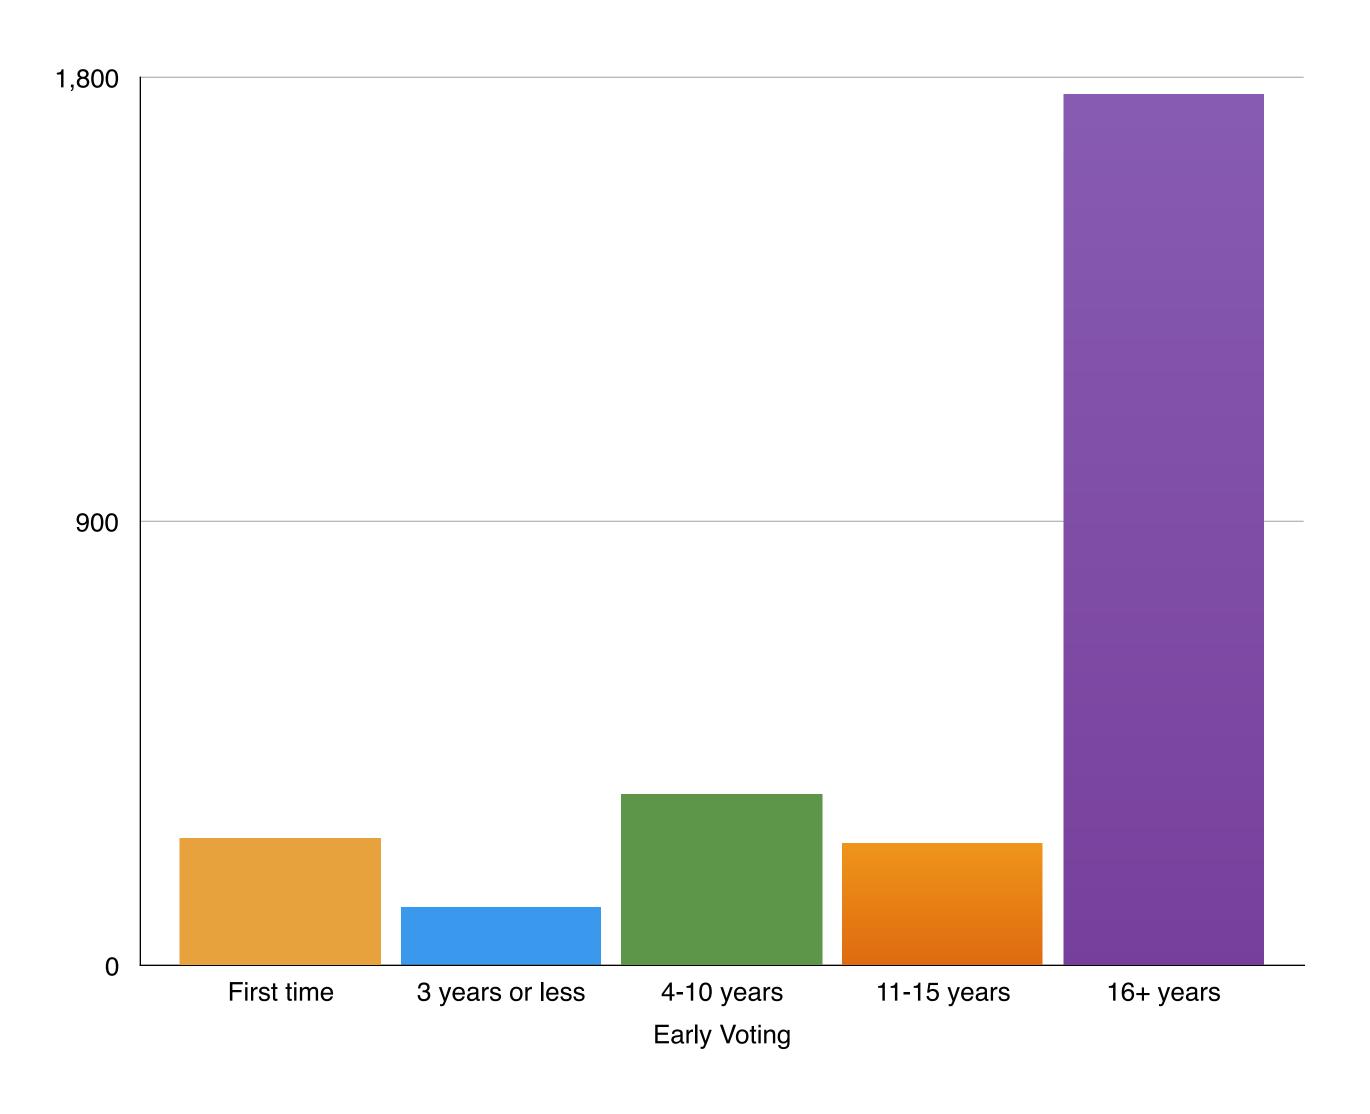

munity center.

Mission Viejo City Hall (Drive-thru ballot drop-off) 200 Civic Center Mission Viejo, CA 92691

Sat, Oct 29, 2016 to Mon, Nov 7th Located in Saddleback Room in City Hall building. Parking is

**Orange County Registrar of Voters' Office** 

1300 S. Grand Avenue, Building C Santa Ana. CA 92705 Sat, Oct 29, 2016 to Mon, Nov 7th

Located in Building C, inside the main entrance and to the

For more info, visit ocvote.com/votecenter



### Vote Center Facilities

Breakdown of site specifics

1 Partnerships

2 Drive-thru options

Mirrored most aspects of SB450 (Voter's Choice Act)







## 8 - HOURS PER DAY+ 7 A.M. - 8 P.M. on WEEKEND & EDAY





## BILINGUAL ASSISTANCE IN EACH VOTE CENTER











#### Who Were Vote Center Voters?

Surveys sent to 50,000 users of vote centers





### Why Did They Choose Vote Centers? Surveys sent to 50,000 users of vote centers





#### What Was Their Level of Satisfaction?

Surveys sent to 50,000 users of vote centers







Where did our vote center voters come from?





Where did our vote center voters come from?





Where did our vote center voters come from?





Where did our vote center voters come from?





Where did our vote center voters come from?





Where did our vote center voters come from?





Where did our vote center voters come from?















#### **VOTE CENTER**

MISSION VIEJO CITY HALL





### Vote Center Staffing

Breakdown of site specifics

- Temporary hires for multi-day period
- Extended four day training with customer service focus
- Hands-on training and processing





### Vote Center V