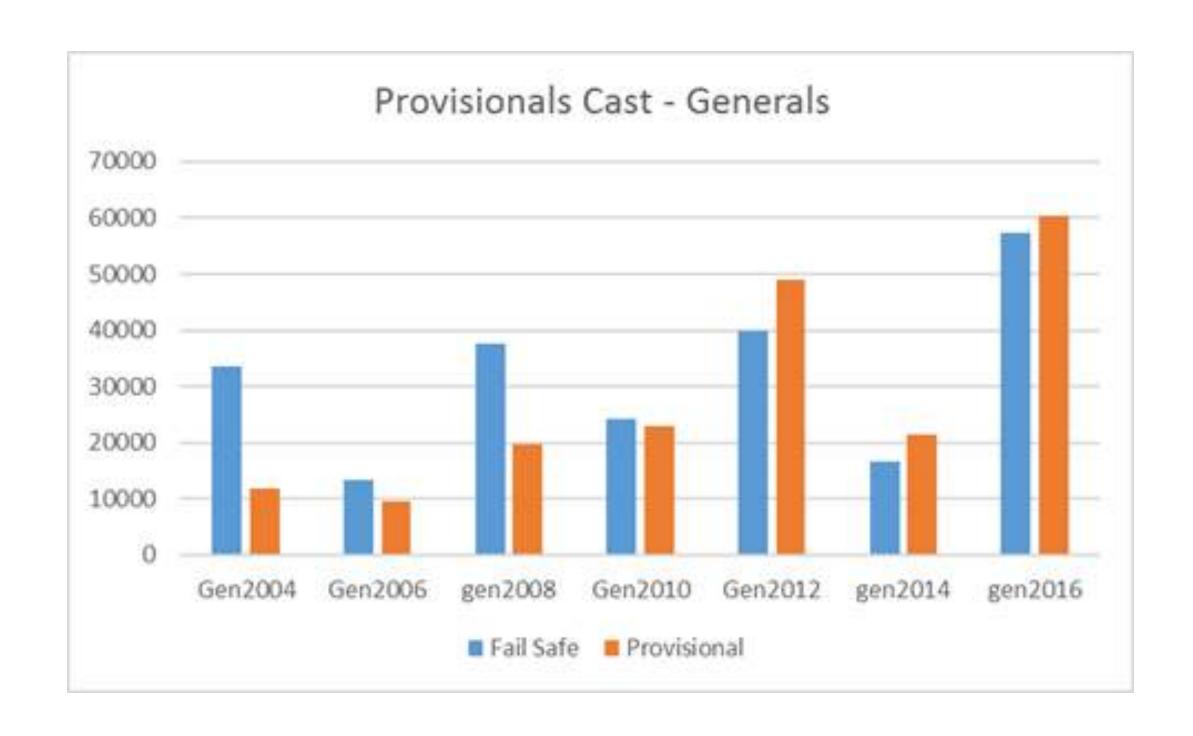

START UP / TEST SCREEN





# DATA CHANGES SUPPORTING VOTE CENTERS





## INCREASED USE OF VBM GENERAL ELECTIONS





### INCREASED USE OF VBM PRIMARY ELECTIONS





## INCREASED USE OF PROVISIONAL BALLOTS





# INCREASED BALLOT DROP-OFF PRIMARY ELECTIONS





# INCREASED BALLOT DROP-OFF GENERAL ELECTIONS



# VOTECENTER PILOT 2016



Voter communication and promotion



#### EARLY N-PERSON VOTING.



#### **Voting Service Centers Open** Oct 29 thru Nov 7

Oct 29-Nov 4, 8:00am-5:00pm | Nov 5-Nov 7, 7:00am-8:00pm

#### Services offered in our Pre-Election Day Vote Centers

Drive-thru ballot drop-off (at select locations) • Secure vote-by-mail ballot drop off In-person polling place voting • Replacement ballots • Voter assistance

#### **Anaheim Civic Center**

200 S. Anaheim Boulevard, #217 Anaheim, CA 92805 Sat, Oct 29, 2016 to Mon, Nov 7th

Located in the Conference Room next to the City Clerk counter on second level. Park on level 2B of the City H