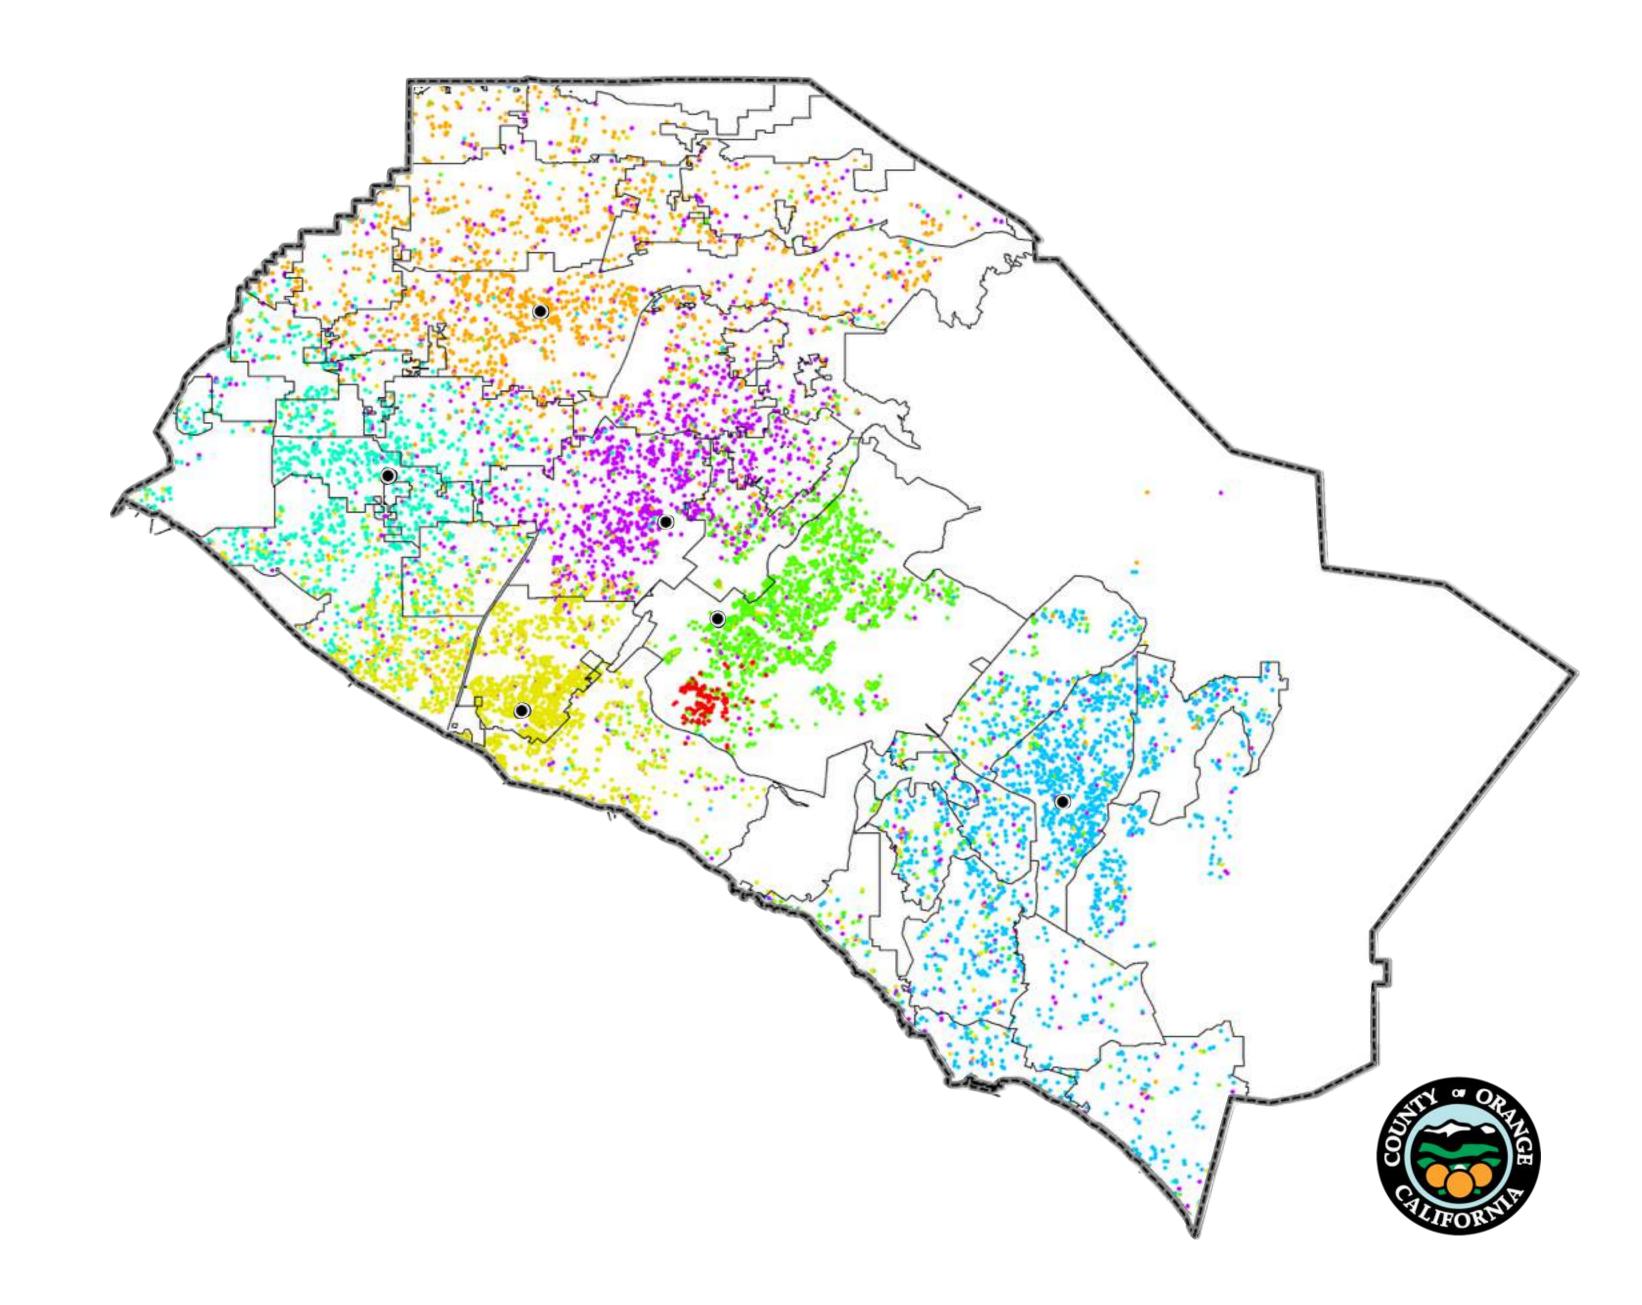

#### What Was Their Level of Satisfaction?

Surveys sent to 50,000 users of vote centers

Where did our vote center voters come from?

Where did our vote center voters come from?

Where did our vote center voters come from?

Where did our vote center voters come from?

Where did our vote center voters come from?

Where did our vote center voters come from?

Where did our vote center voters come from?

Where did our vote center voters come from?

Distance traveled less of a barrier

Where did our vote center voters come from?

Distance traveled less of a barrier

Where did our vote center voters come from?

Distance traveled less of a barrier