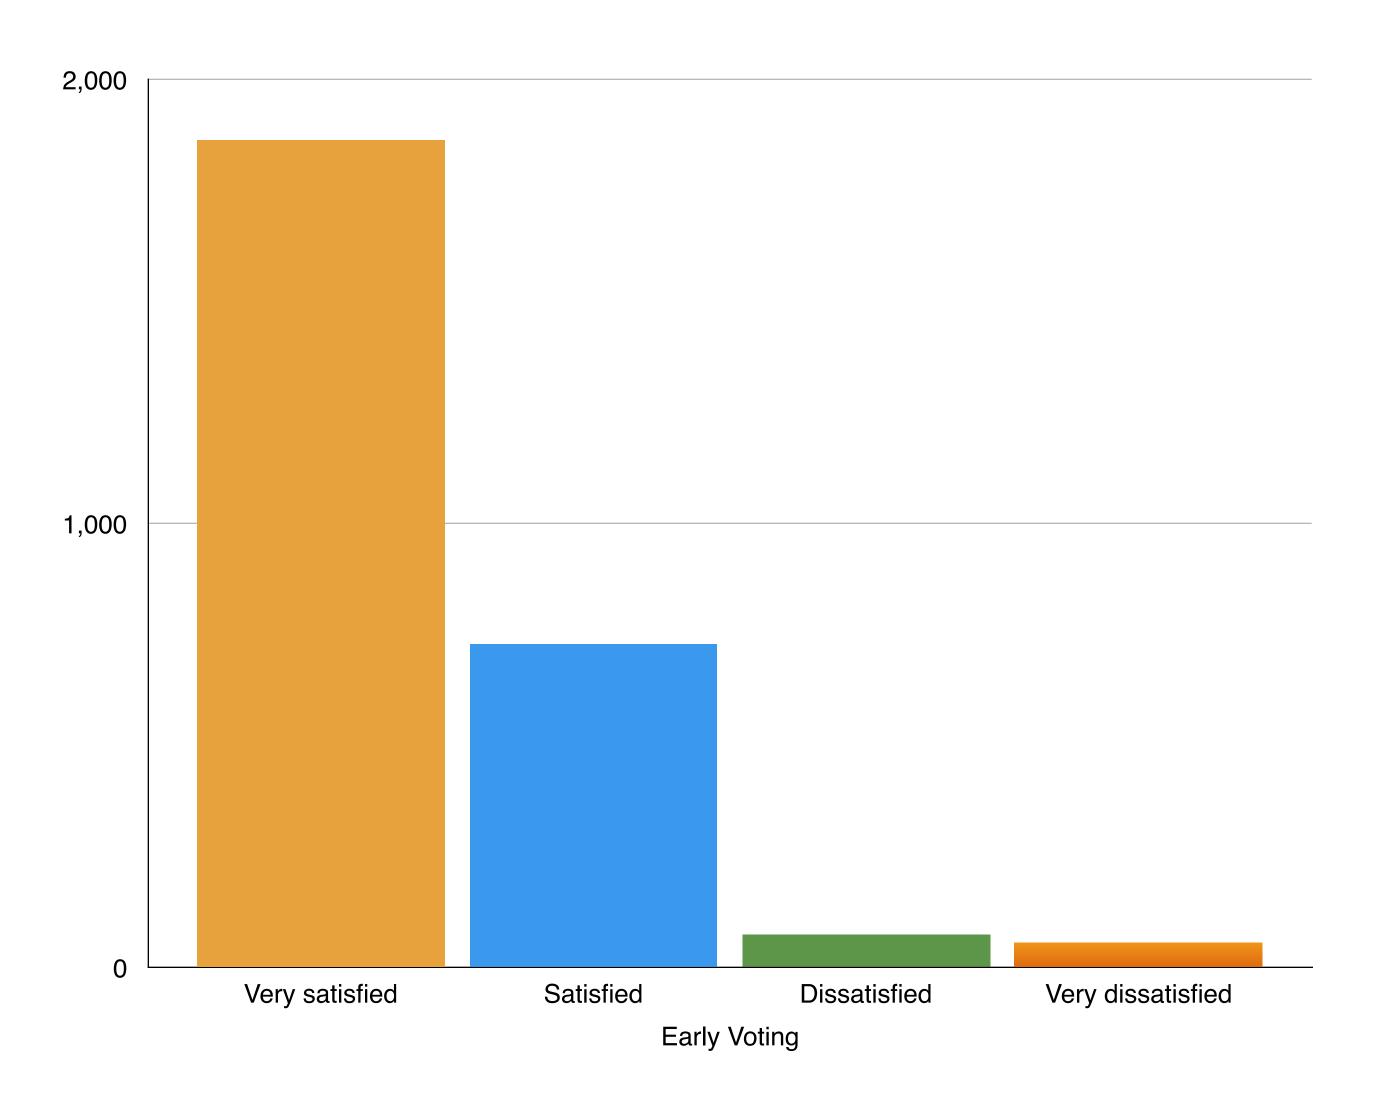

#### What Was Their Level of Satisfaction?

Surveys sent to 50,000 users of vote centers

Where did our vote center voters come from?

Where did our vote center voters come from?

Where did our vote center voters come from?