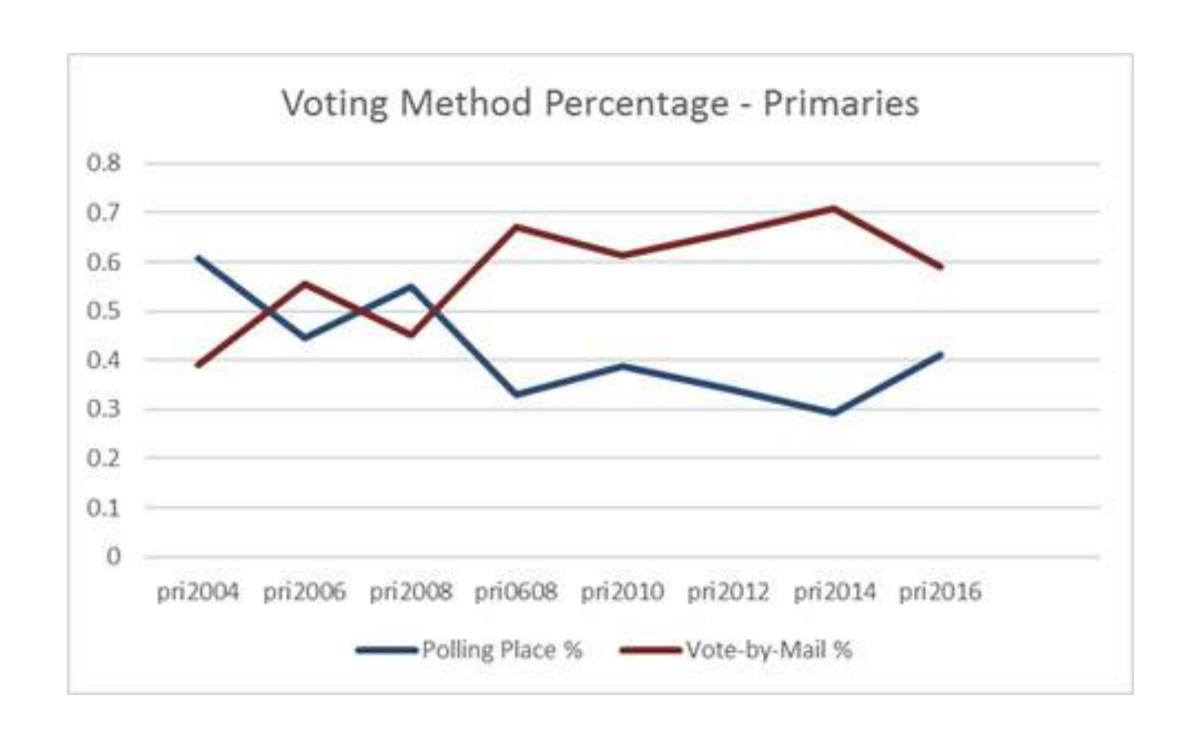

START UP / TEST SCREEN





# DATA CHANGES SUPPORTING VOTE CENTERS





## INCREASED USE OF VBM GENERAL ELECTIONS





### INCREASED USE OF VBM PRIMARY ELECTIONS





## INCREASED USE OF PROVISIONAL BALLOTS





# INCREASED BALLOT DROP-OFF PRIMARY ELECTIONS





# INCREASED BALLOT DROP-OFF GENERAL ELECTIONS



# VOTECENTER PILOT 2016



Voter communication and promotion



#### EARLY N-PERSON VOTING.



#### **Voting Service Centers Open** Oct 29 thru Nov 7

Oct 29-Nov 4, 8:00am-5:00pm | Nov 5-Nov 7, 7:00am-8:00pm

#### Services offered in our Pre-Election Day Vote Centers

Drive-thru ballot drop-off (at select locations) • Secure vote-by-mail ballot drop off In-person polling place voting • Replacement ballots • Voter assistance

#### **Anaheim Civic Center**

200 S. Anaheim Boulevard, #217 Anaheim, CA 92805 Sat, Oct 29, 2016 to Mon, Nov 7th

Located in the Conference Room next to the City Clerk counter