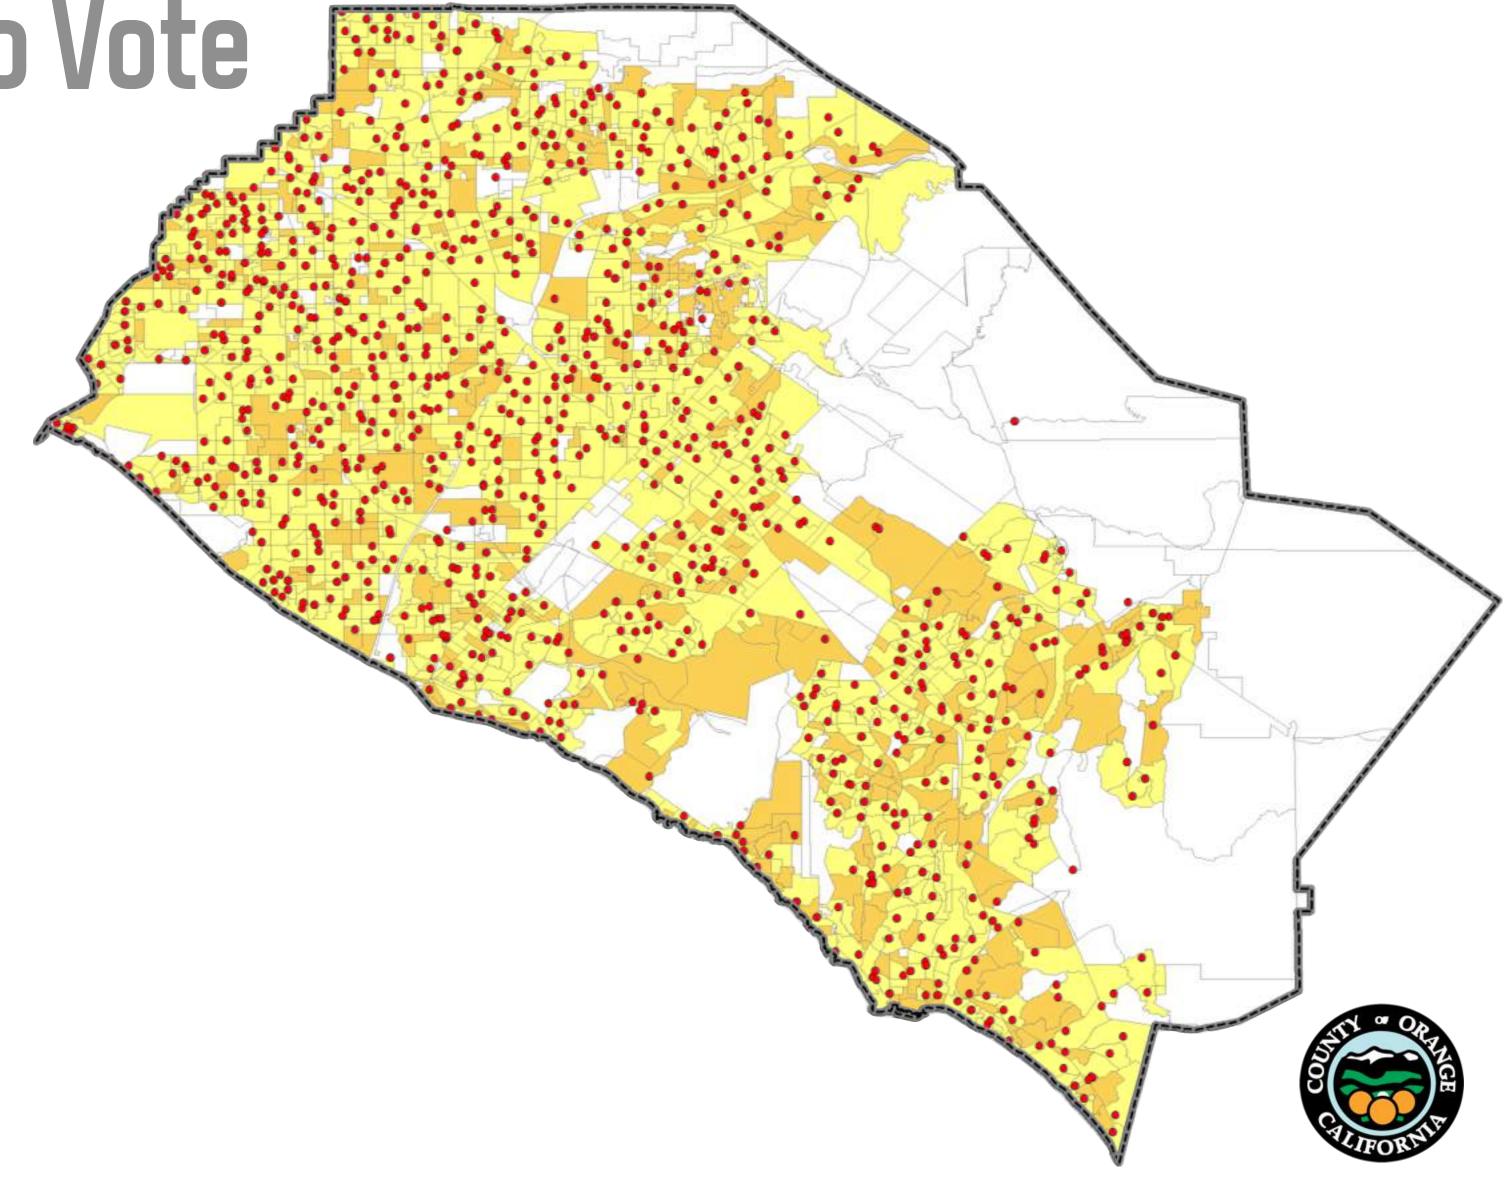

Where did our vote center voters come from?

Distance traveled less of a barrier

Where did our vote center voters come from?

Distance traveled less of a barrier

Where did our vote center voters come from?

Distance traveled less of a barrier