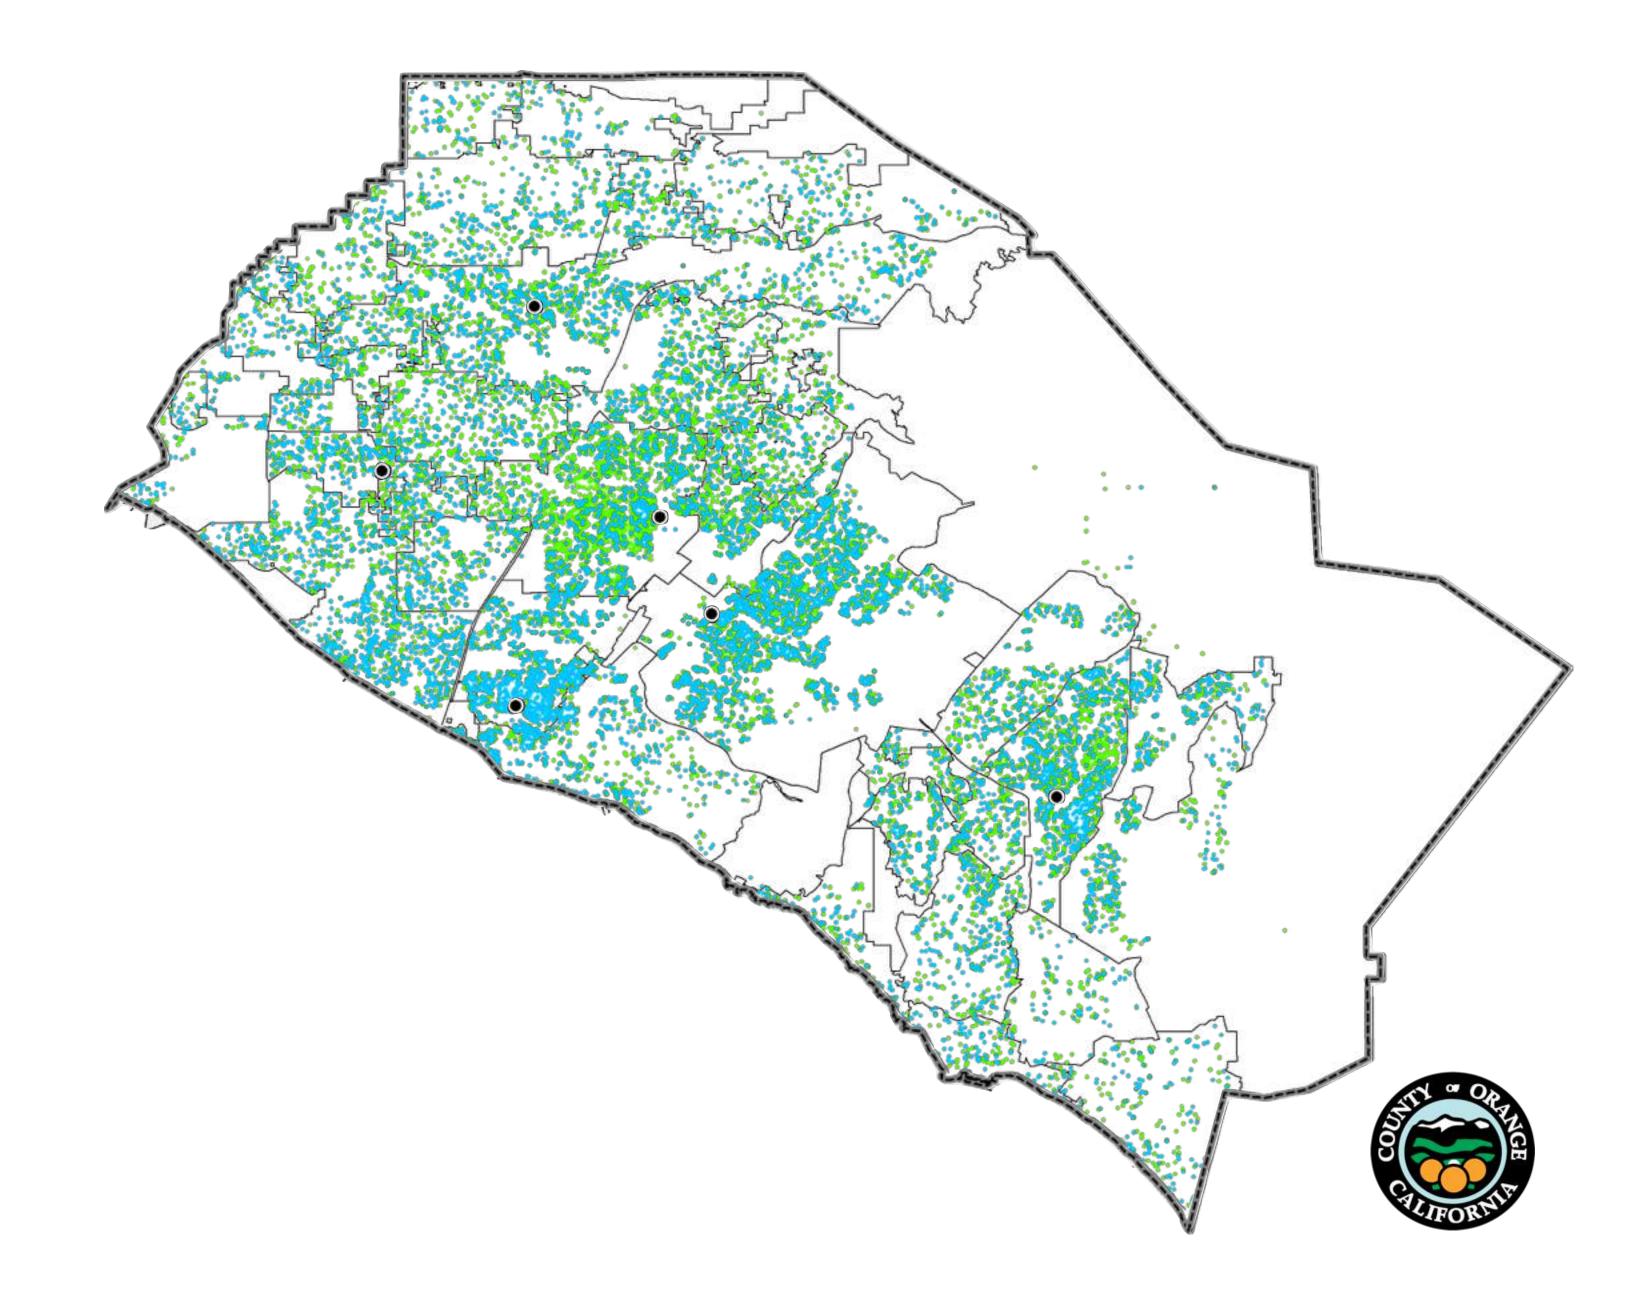

Where did our vote center voters come from?

Distance traveled less of a barrier

Where did our vote center voters come from?

Distance traveled less of a barrier

Where did our vote center voters come from?

Distance traveled less of a barrier