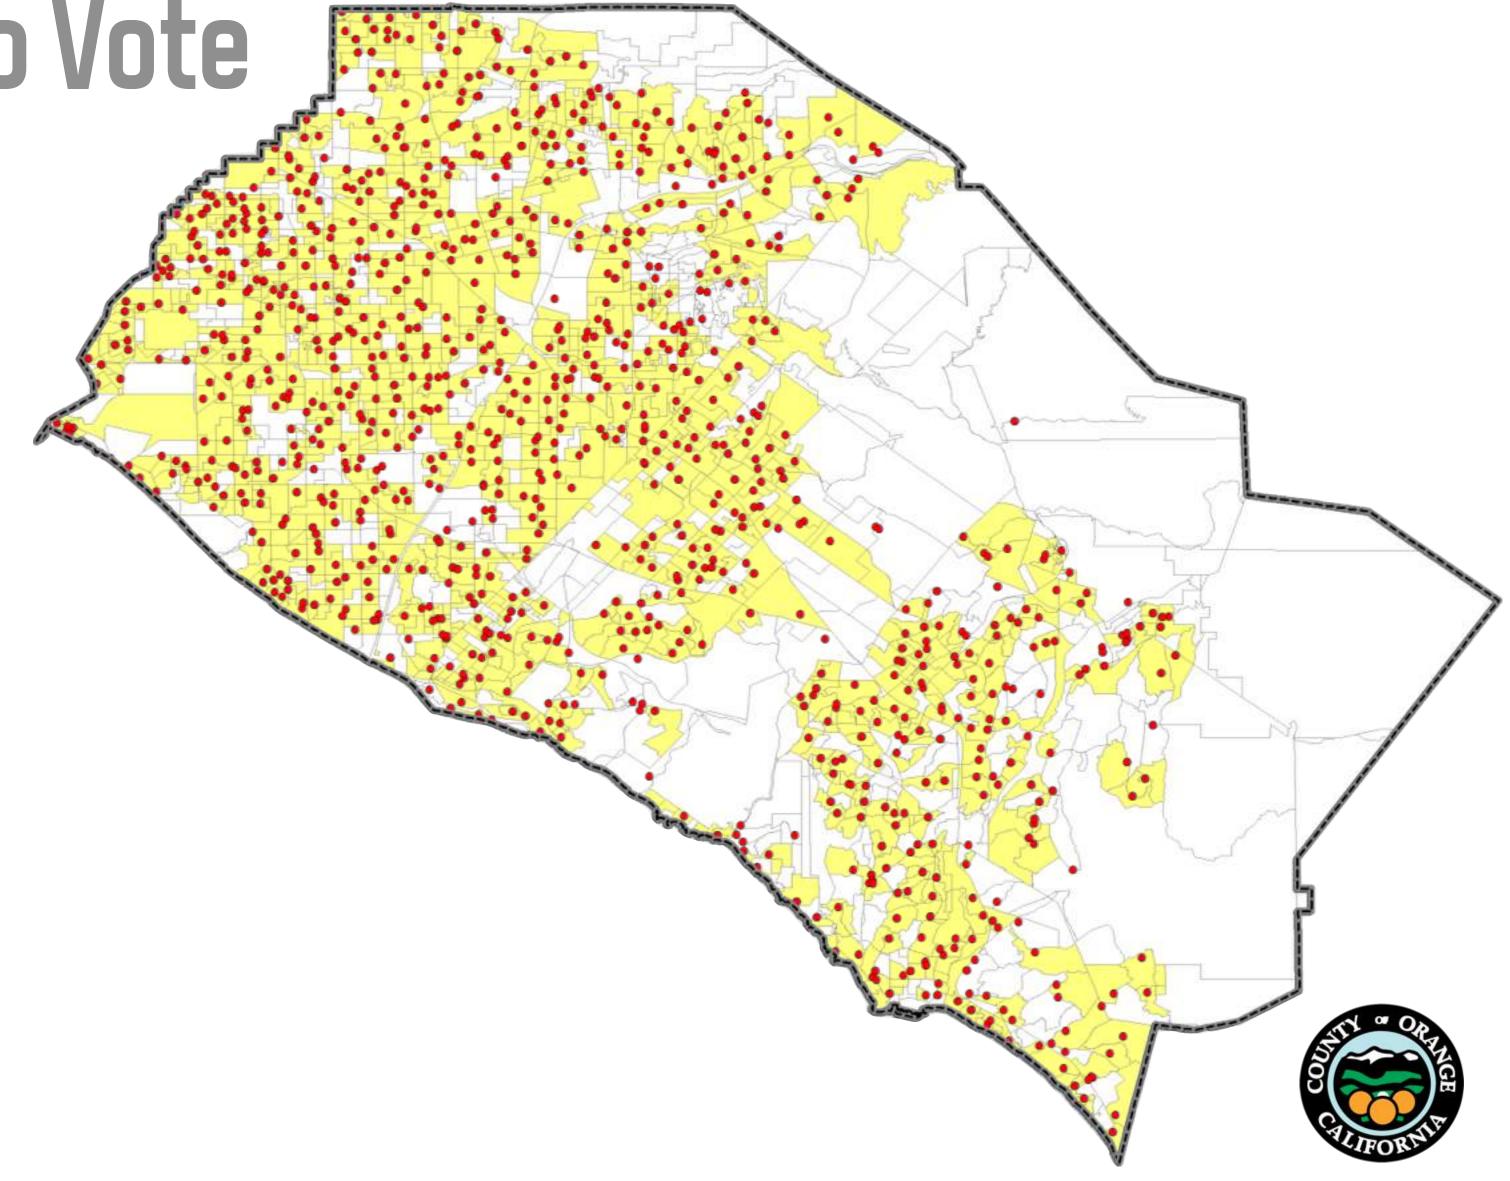

Where did our vote center voters come from?

Distance traveled less of a barrier

Where did our vote center voters come from?

Distance traveled less of a barrier

Where did our vote center voters come from?

Distance traveled less of a barrier