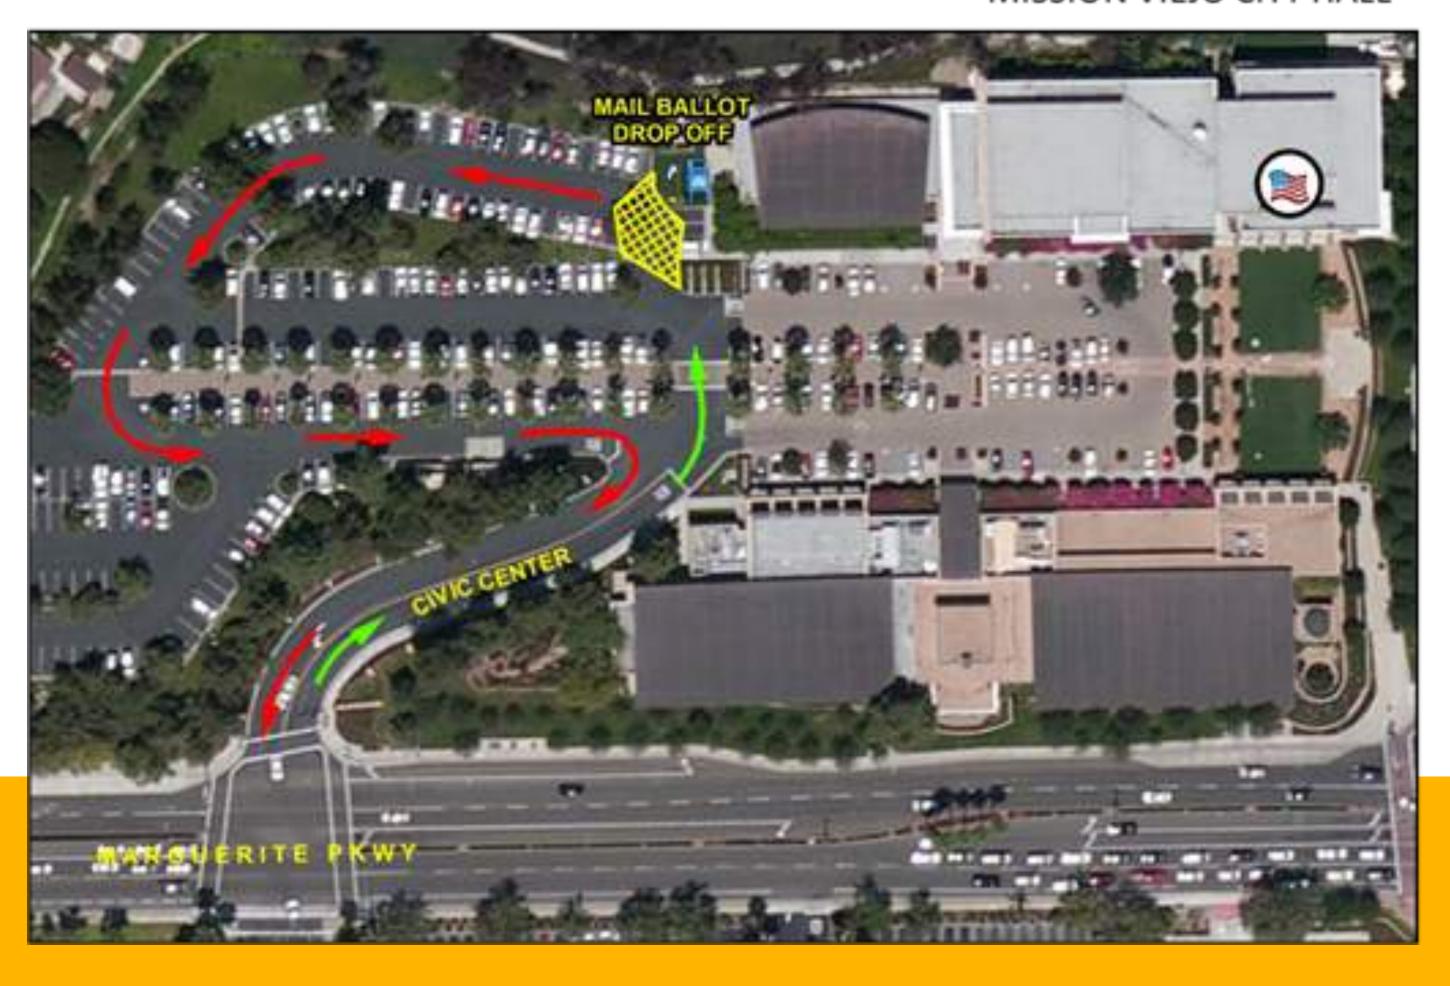

#### **Anaheim Civic Center**

200 S. Anaheim Boulevard, #217 Anaheim, CA 92805 Sat, Oct 29, 2016 to Mon, Nov 7th

Located in the Conference Room next to the City Clerk counter on second level. Park on level 2B of the City Hall East parking structure and cross at the pedestrian bridge.

Mission Viejo City Hall (Drive-thru ballot drop-off) 200 Civic Center Mission Viejo, CA 92691

Sat, Oct 29, 2016 to Mon, Nov 7th Located in Saddleback Room in City Hall building. Parking is

**Orange County Registrar of Voters' Office** 