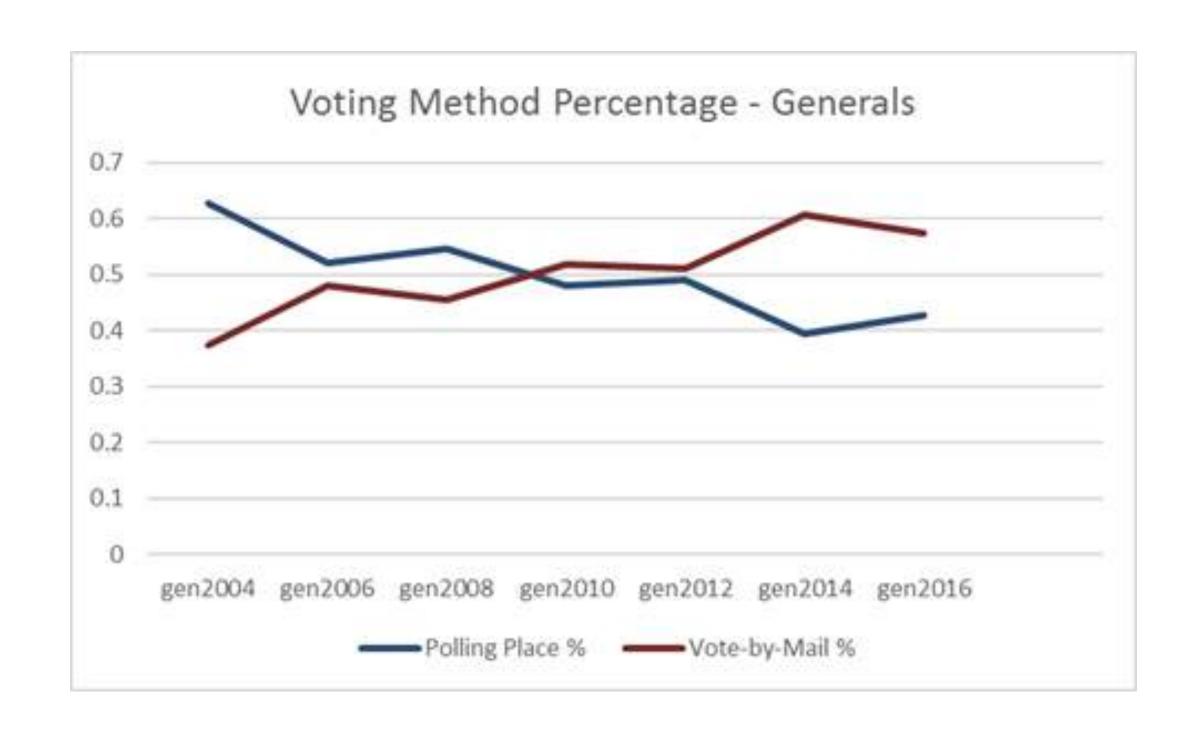

START UP / TEST SCREEN





# DATA CHANGES SUPPORTING VOTE CENTERS





## INCREASED USE OF VBM GENERAL ELECTIONS





### INCREASED USE OF VBM PRIMARY ELECTIONS





## INCREASED USE OF PROVISIONAL BALLOTS





# INCREASED BALLOT DROP-OFF PRIMARY ELECTIONS





# INCREASED BALLOT DROP-OFF GENERAL ELECTIONS



# VOTECENTER PILOT 2016



Voter communication and promotion



#### EARLY N-PERSON VOTING.



#### **Voting Service Centers Open** Oct 29 thru Nov 7

Oct 29-Nov 4, 8:00am-5:00pm | Nov 5-Nov 7, 7:00am-8:00pm

#### Services offered in our Pre-Election Day Vote Centers

Drive-thru ballot drop-off (at select locations) • Secure vote-by-mail ballot drop off In-person polling place voting • Replacement ballots • Voter assistance

#### **Anaheim Civic Center**

200 S. Anaheim Boulevard, #217 Anaheim, CA 92805 Sat, Oct 29, 2016 to Mon, Nov 7th

Located in the