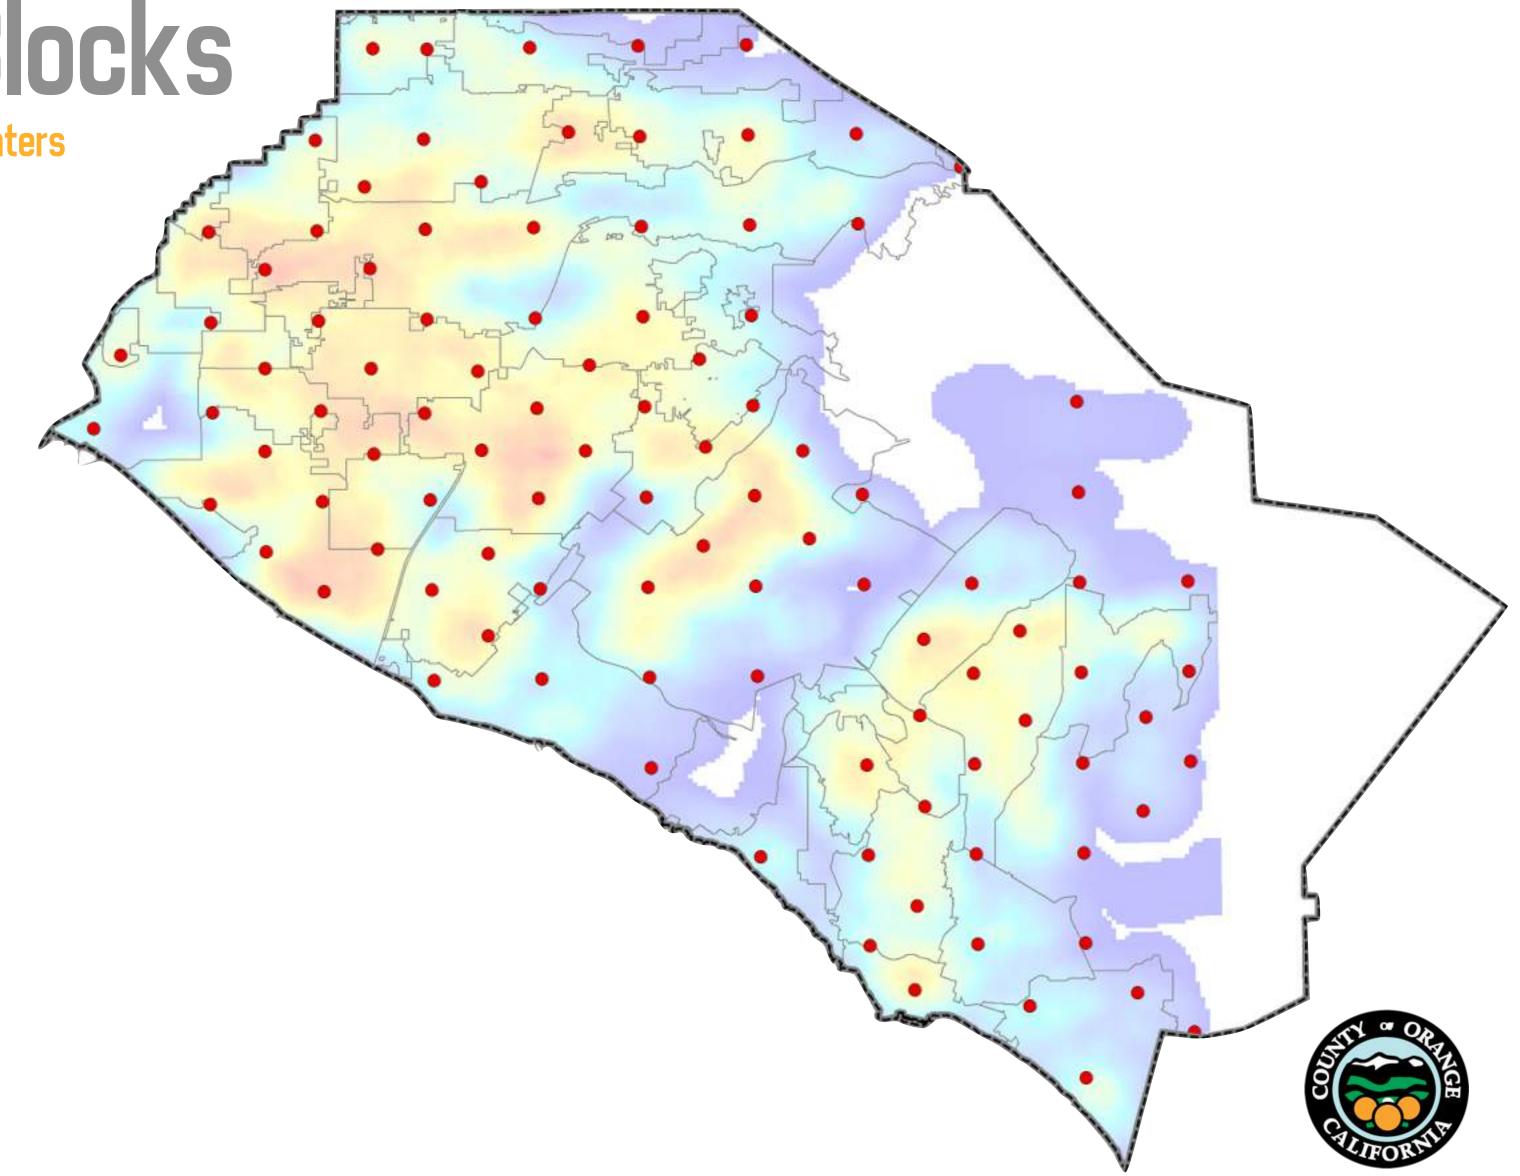

# VOTE CENTER PLACEMENT DROP BOX PLACEMENT OUTREACH PLAN

#### ONE BALLOT DROP BOX FOR EVERY 15,000 VOTERS

Deep dive on data to analyze proper placement of vote centers

Deep dive on data to analyze proper placement of vote centers

Critical community based decisions on vote center locations

Deep dive on data to analyze proper placement of vote centers

Critical community based decisions on vote center locations

Deep dive on data to analyze proper placement of vote centers

Critical community based decisions on vote center locations