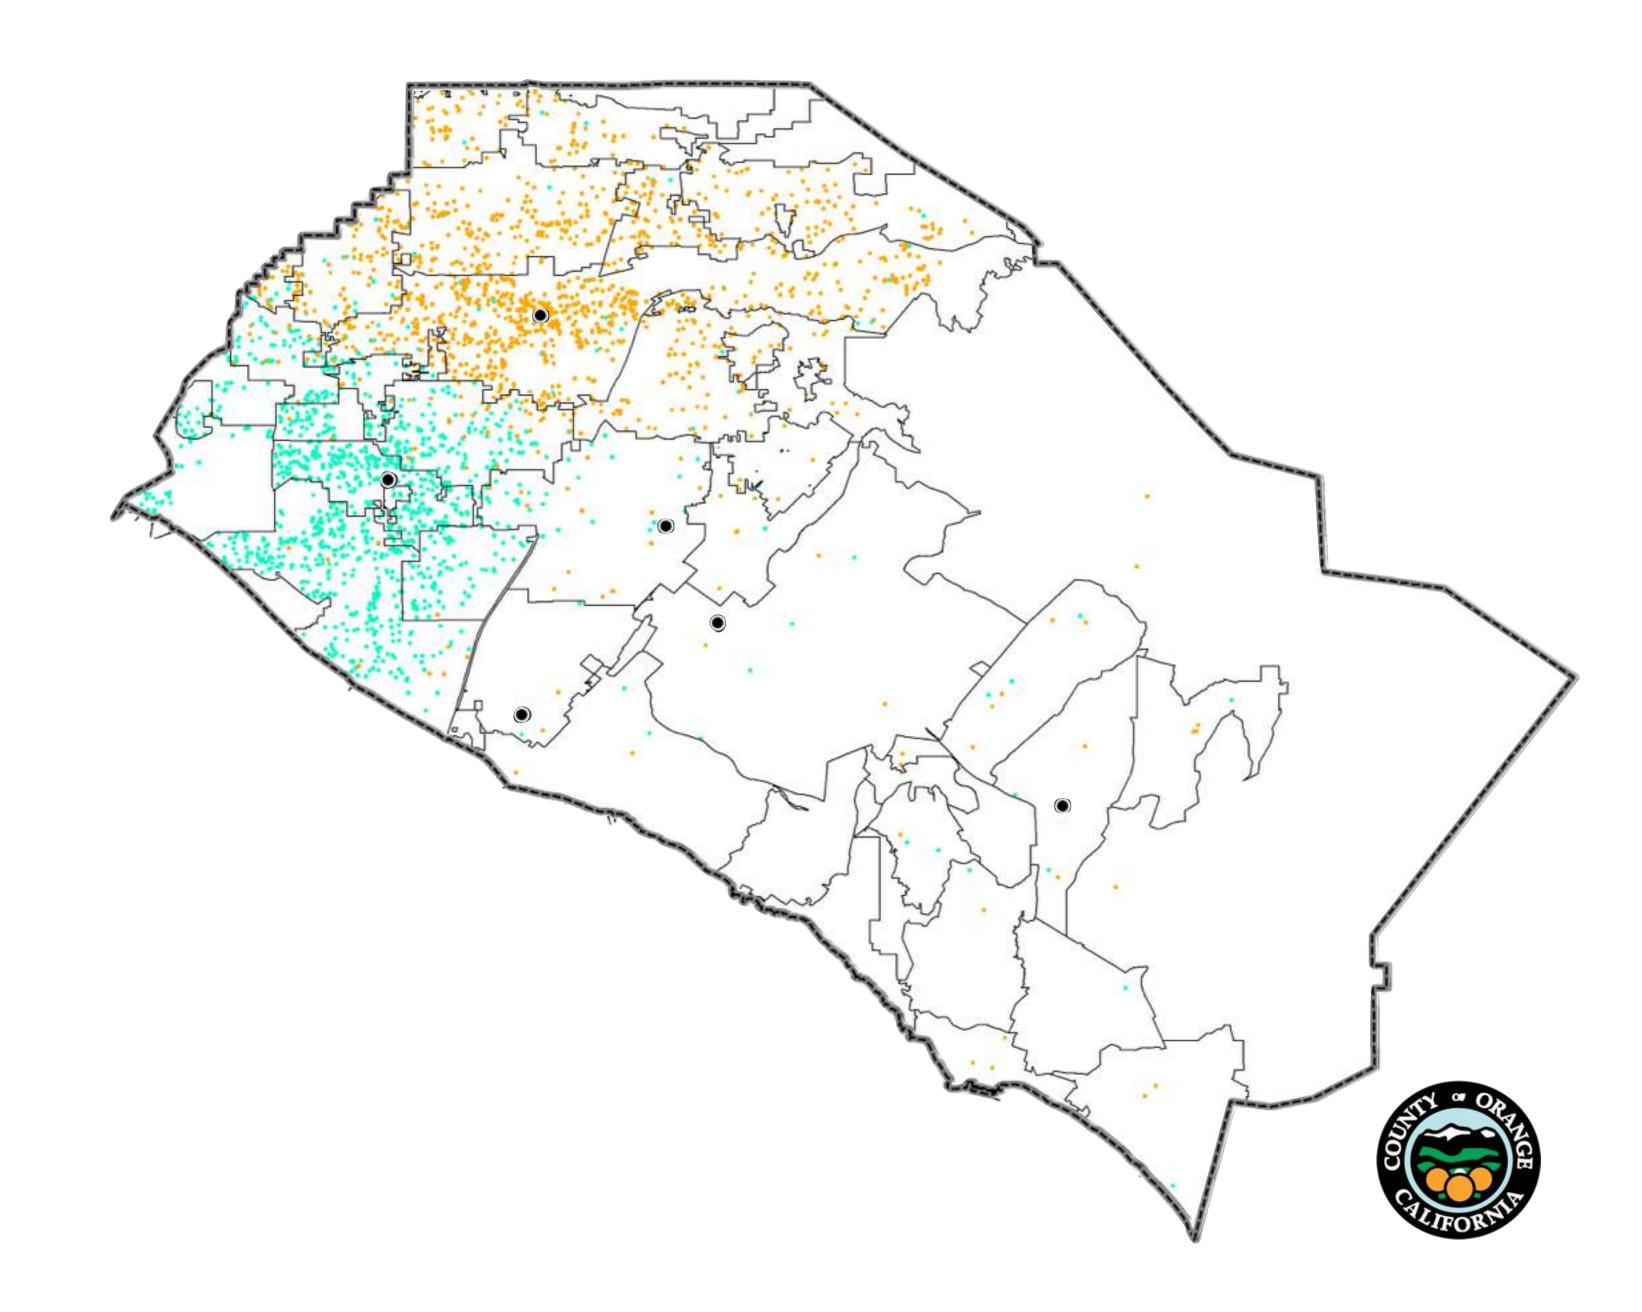

#### What Was Their Level of Satisfaction?

Surveys sent to 50,000 users of vote centers

Where did our vote center voters come from?

Where did our vote center voters come from?

Where did our vote center voters come from?

Where did our vote center voters come from?

Where did our vote center voters come from?

Where did our vote center voters come from?

Where did our vote center voters come from?

Where did our vote center voters come from?

Distance traveled less of a barrier

Where did our vote center voters come from?

Distance traveled less of a barrier

Where did our vote center voters come from?

Distance traveled less of a barrier