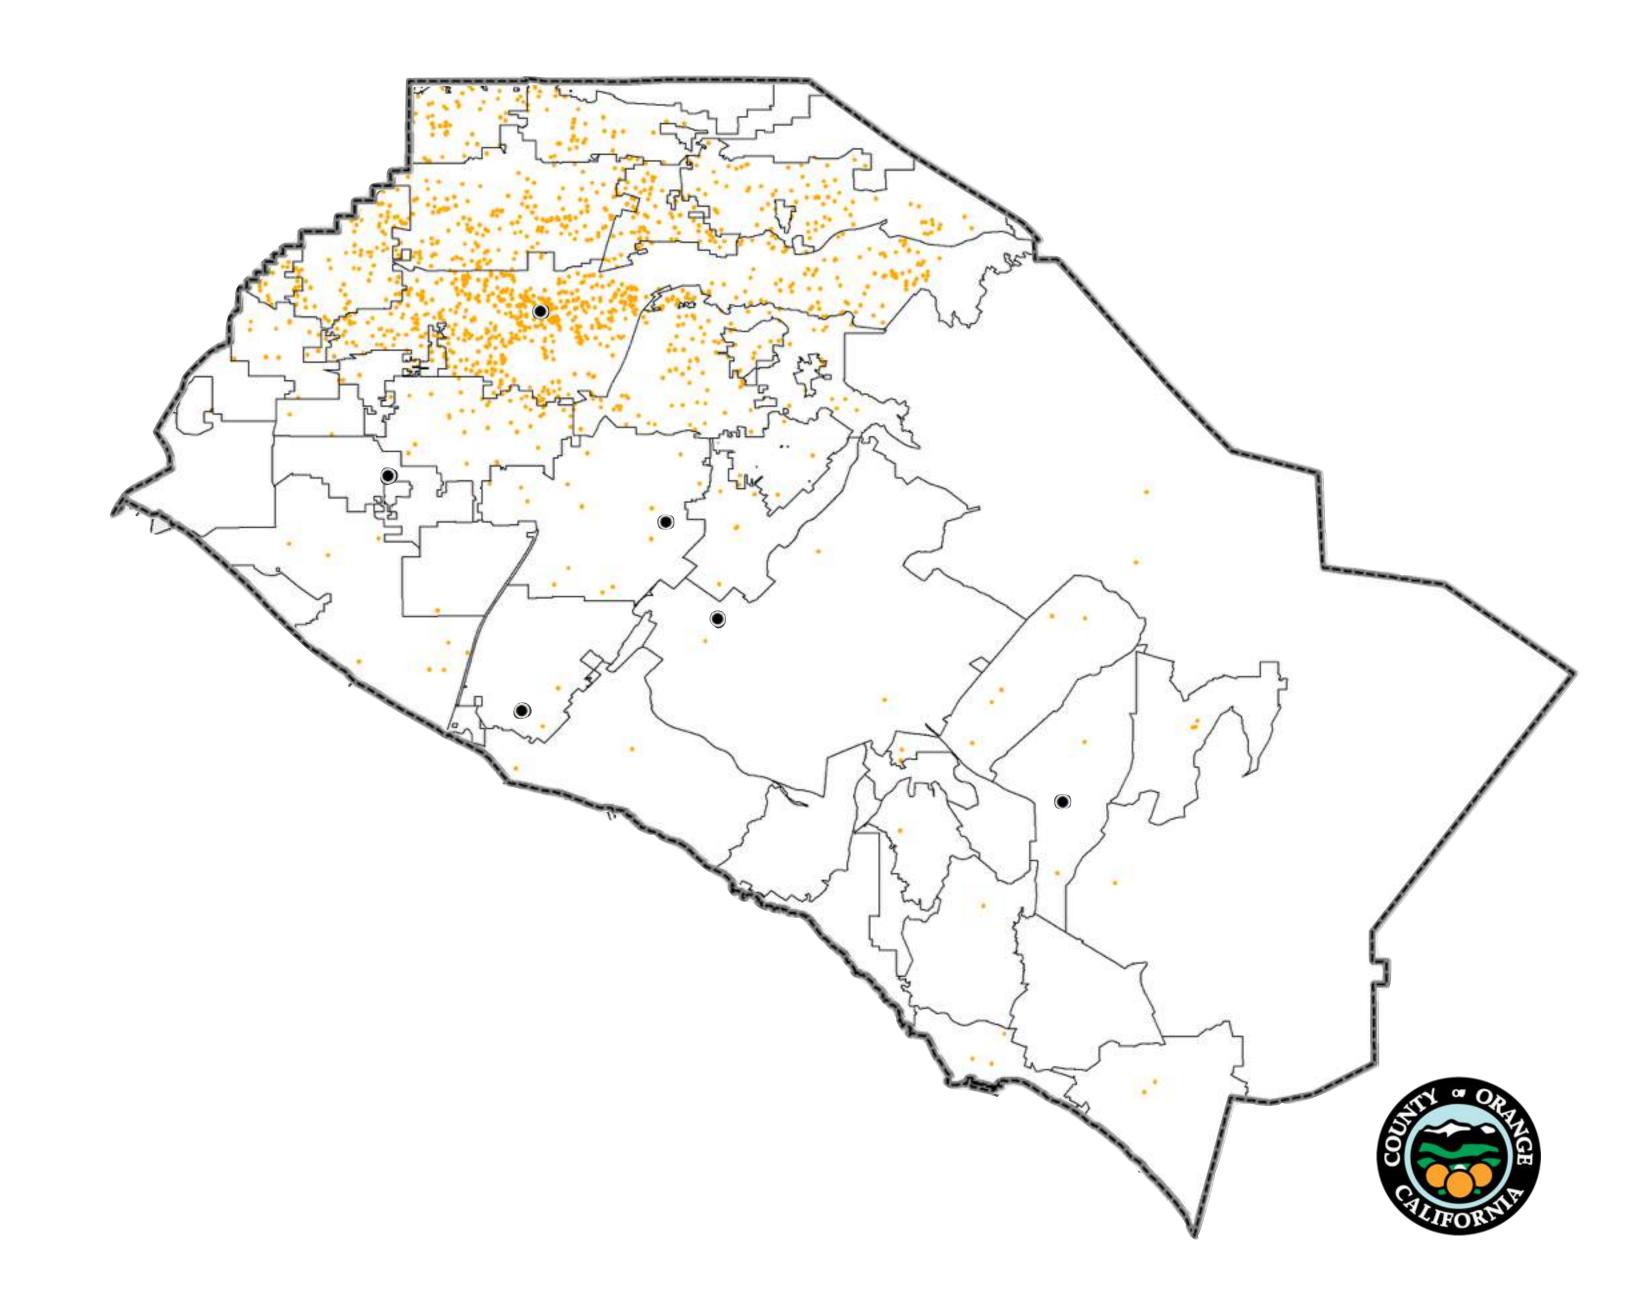

# VOTECENTER PILOT 2016

Voter communication and promotion

### Vote Center Facilities

Breakdown of site specifics

1 Partnerships

2 Drive-thru options

Mirrored most aspects of SB450 (Voter's Choice Act)

## 8 - HOURS PER DAY+ 7 A.M. - 8 P.M. on WEEKEND & EDAY

## BILINGUAL ASSISTANCE IN EACH VOTE CENTER