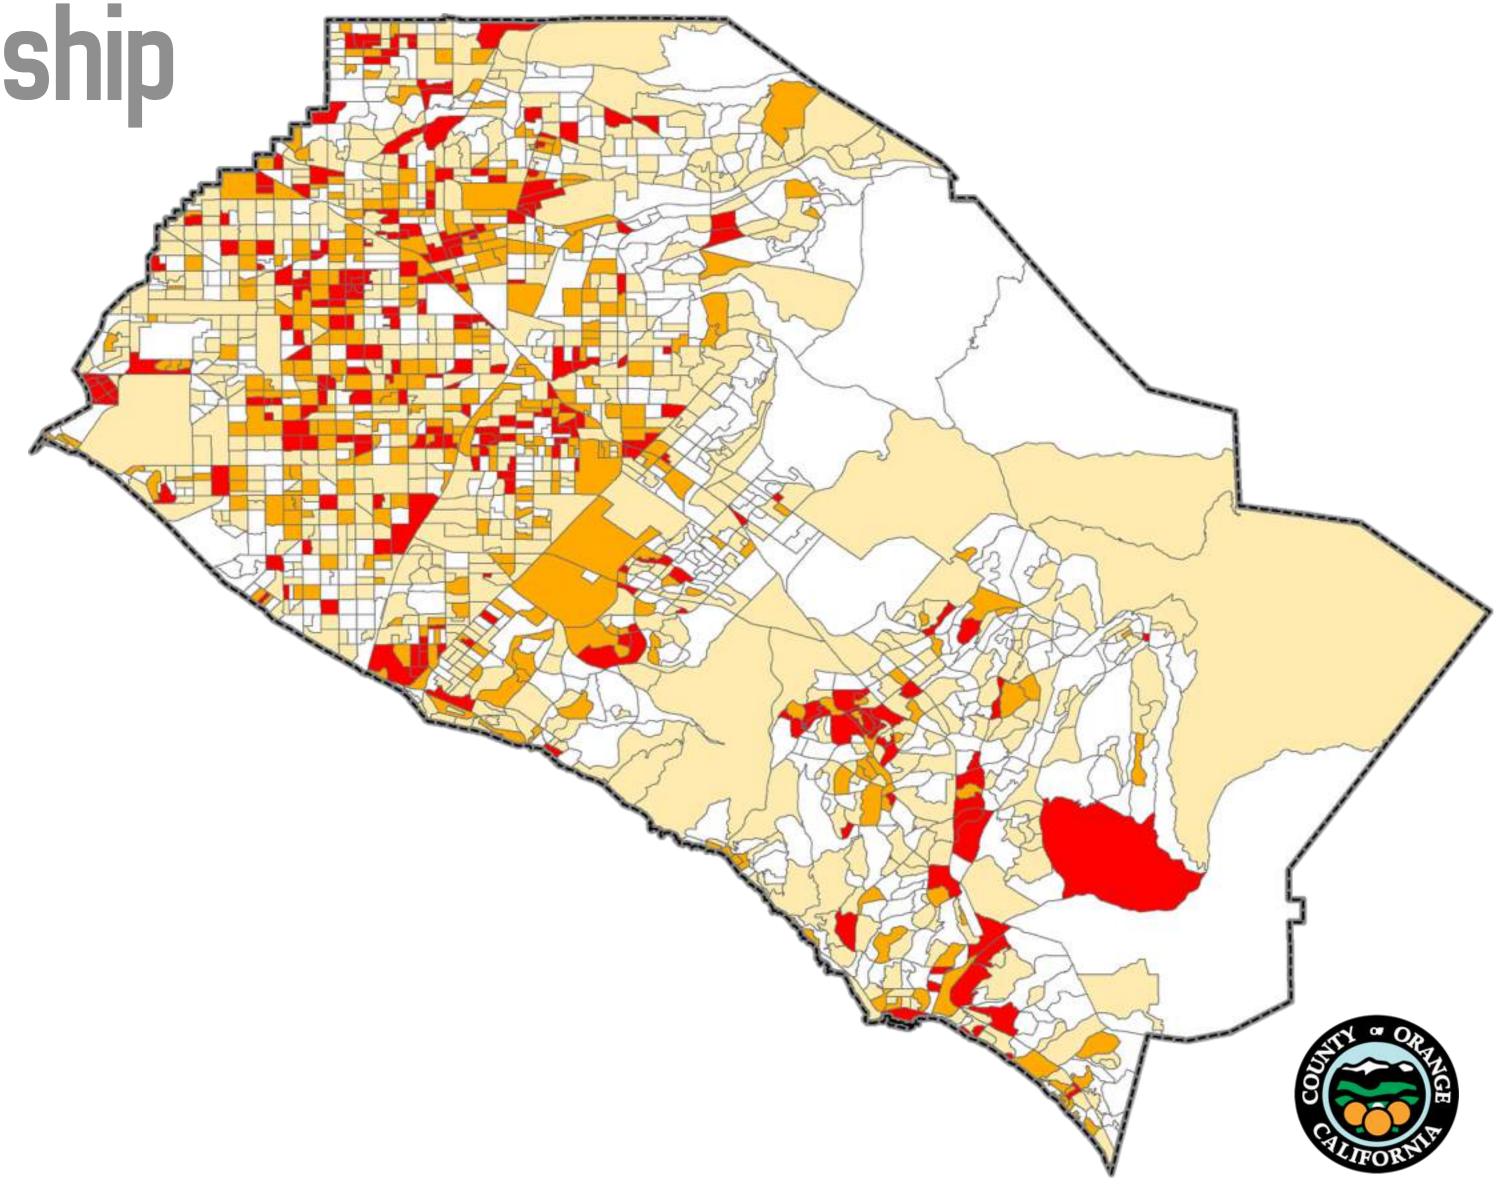

#### What Was Their Level of Satisfaction?

Surveys sent to 50,000 users of vote centers

Where did our vote center voters come from?

Where did our vote center voters come from?

Where did our vote center voters come from?

Where did our vote center voters come from?

Where did our vote center voters come from?

Where did our vote center voters come from?

Where did our vote center voters come from?

Where did our vote center voters come from?

Distance traveled less of a barrier

Where did our vote center voters come from?

Distance traveled less of a barrier

Where did our vote center voters come from?

Distance traveled less of a barrier