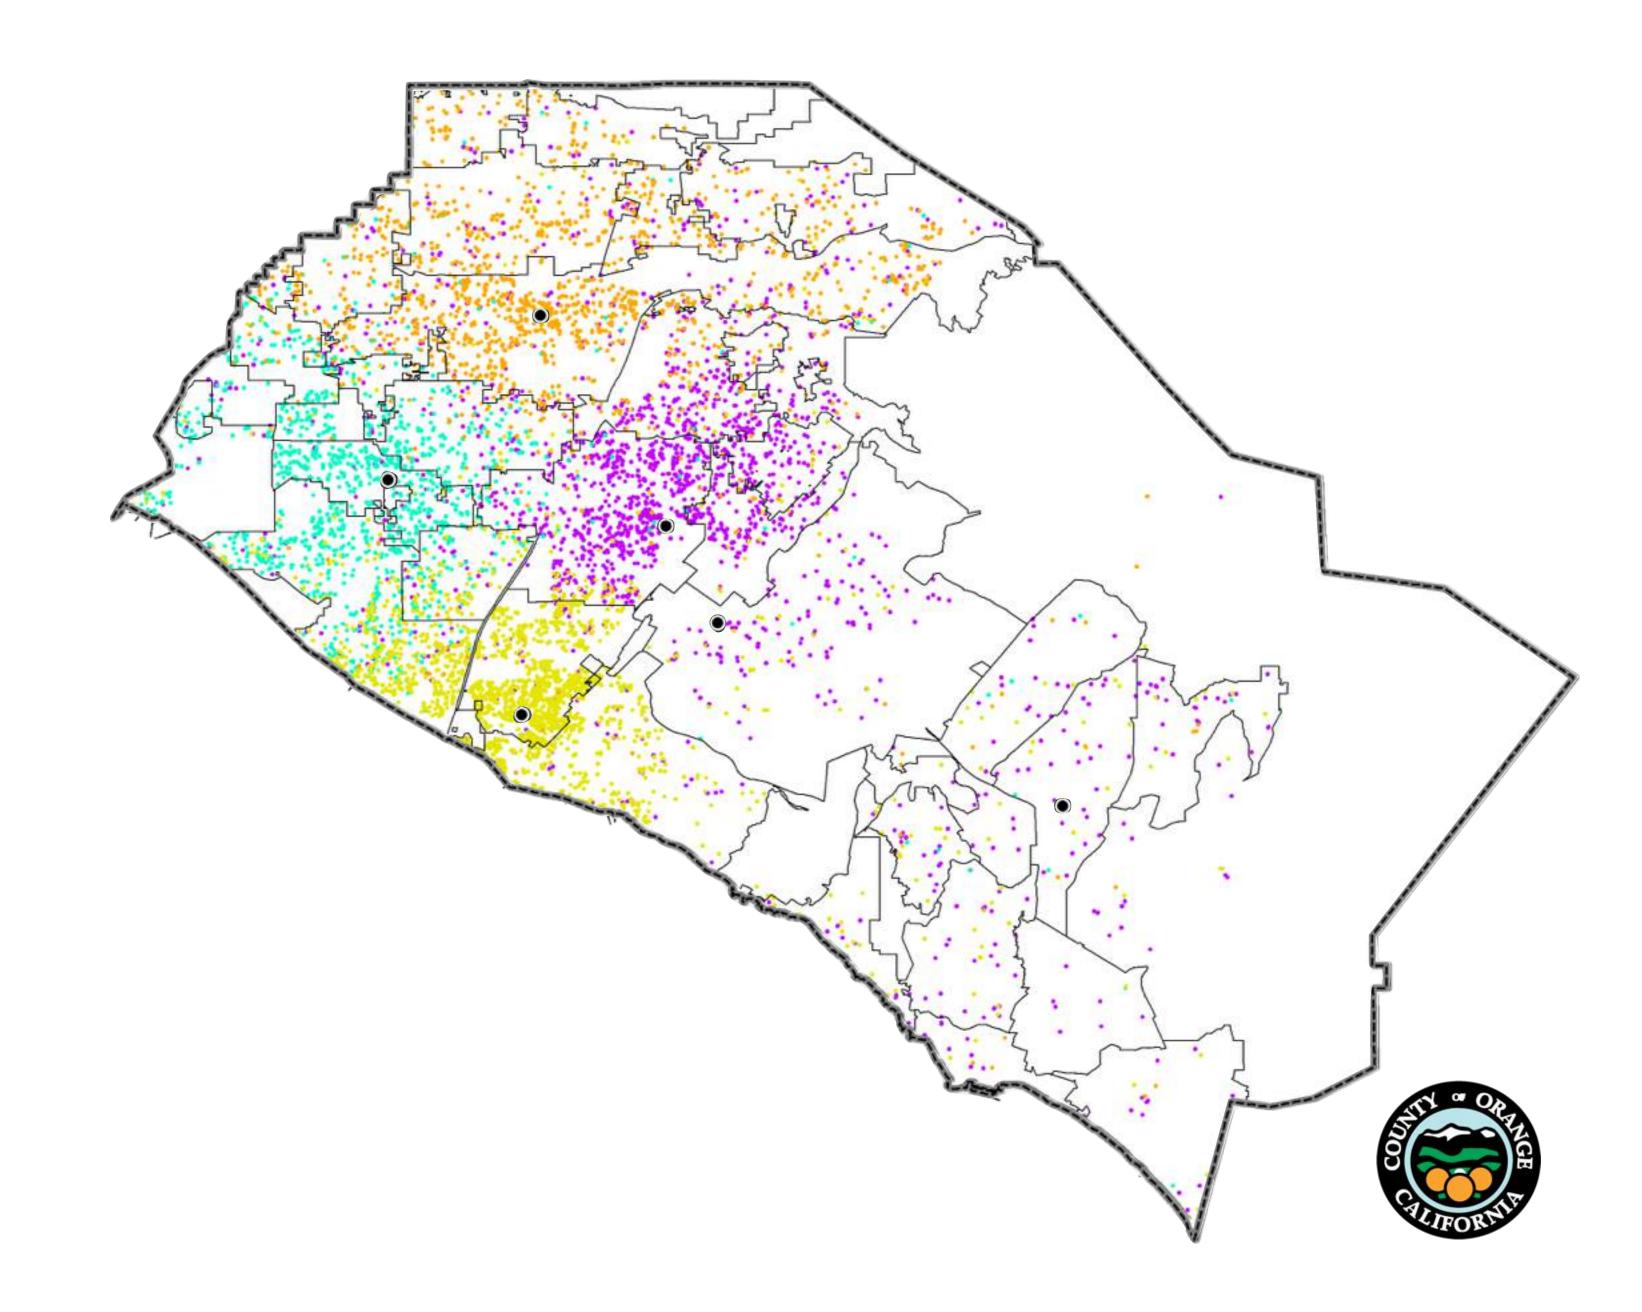

# VOTE CENTER PLACEMENT DROP BOX PLACEMENT OUTREACH PLAN

#### ONE BALLOT DROP BOX FOR EVERY 15,000 VOTERS

Deep dive on data to analyze proper placement of vote centers

Deep dive on data to analyze proper placement of vote centers

Critical community based decisions on vote center locations

Deep dive on data to analyze proper placement of vote centers

Deep dive on data to analyze proper placement of vote centers

**locations** 

Deep dive on data to analyze proper placement of vote centers

**locations** 

Deep dive on data to analyze proper placement of vote centers

Critical community based decisions on vote center locations

Deep dive on data to analyze proper placement of vote centers

Critical community based decisions on vote center locations

Deep dive on data to analyze proper placement of vote centers

**locations** 

Deep dive on data to analyze proper placement of vote centers

**locations** 