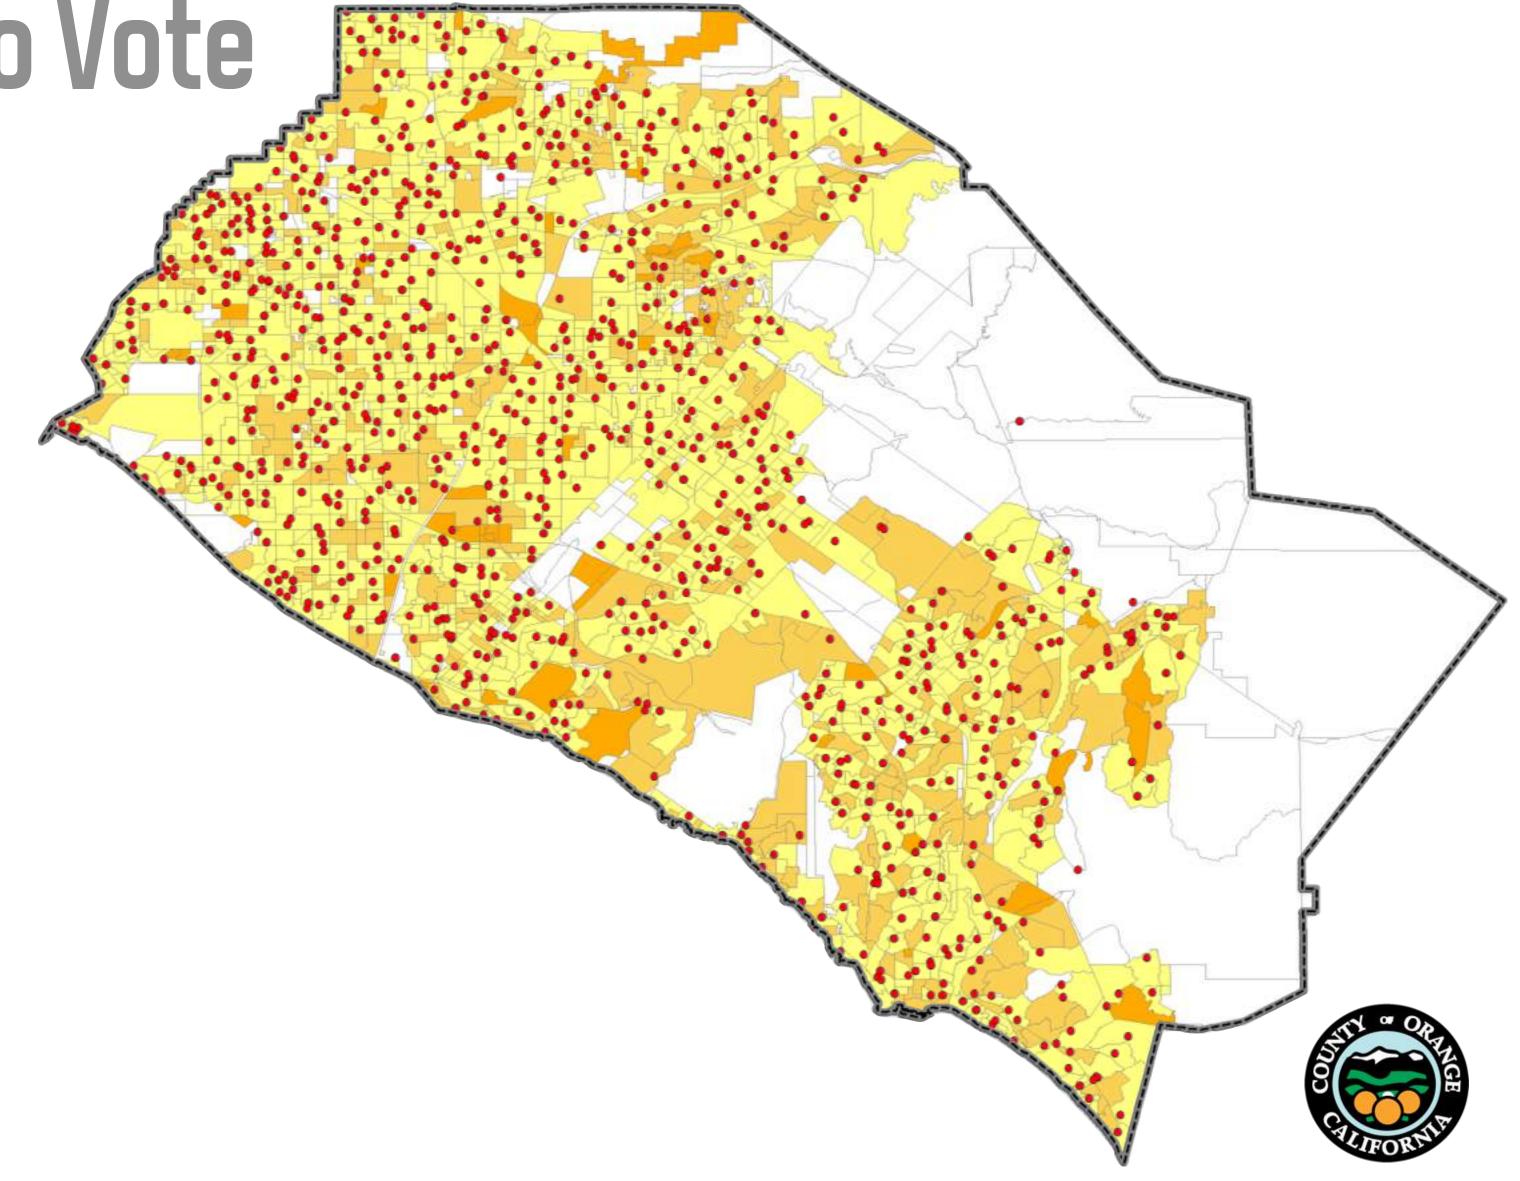

Where did our vote center voters come from?

Distance traveled less of a barrier

Where did our vote center voters come from?

Distance traveled less of a barrier

Where did our vote center voters come from?

Distance traveled less of a barrier