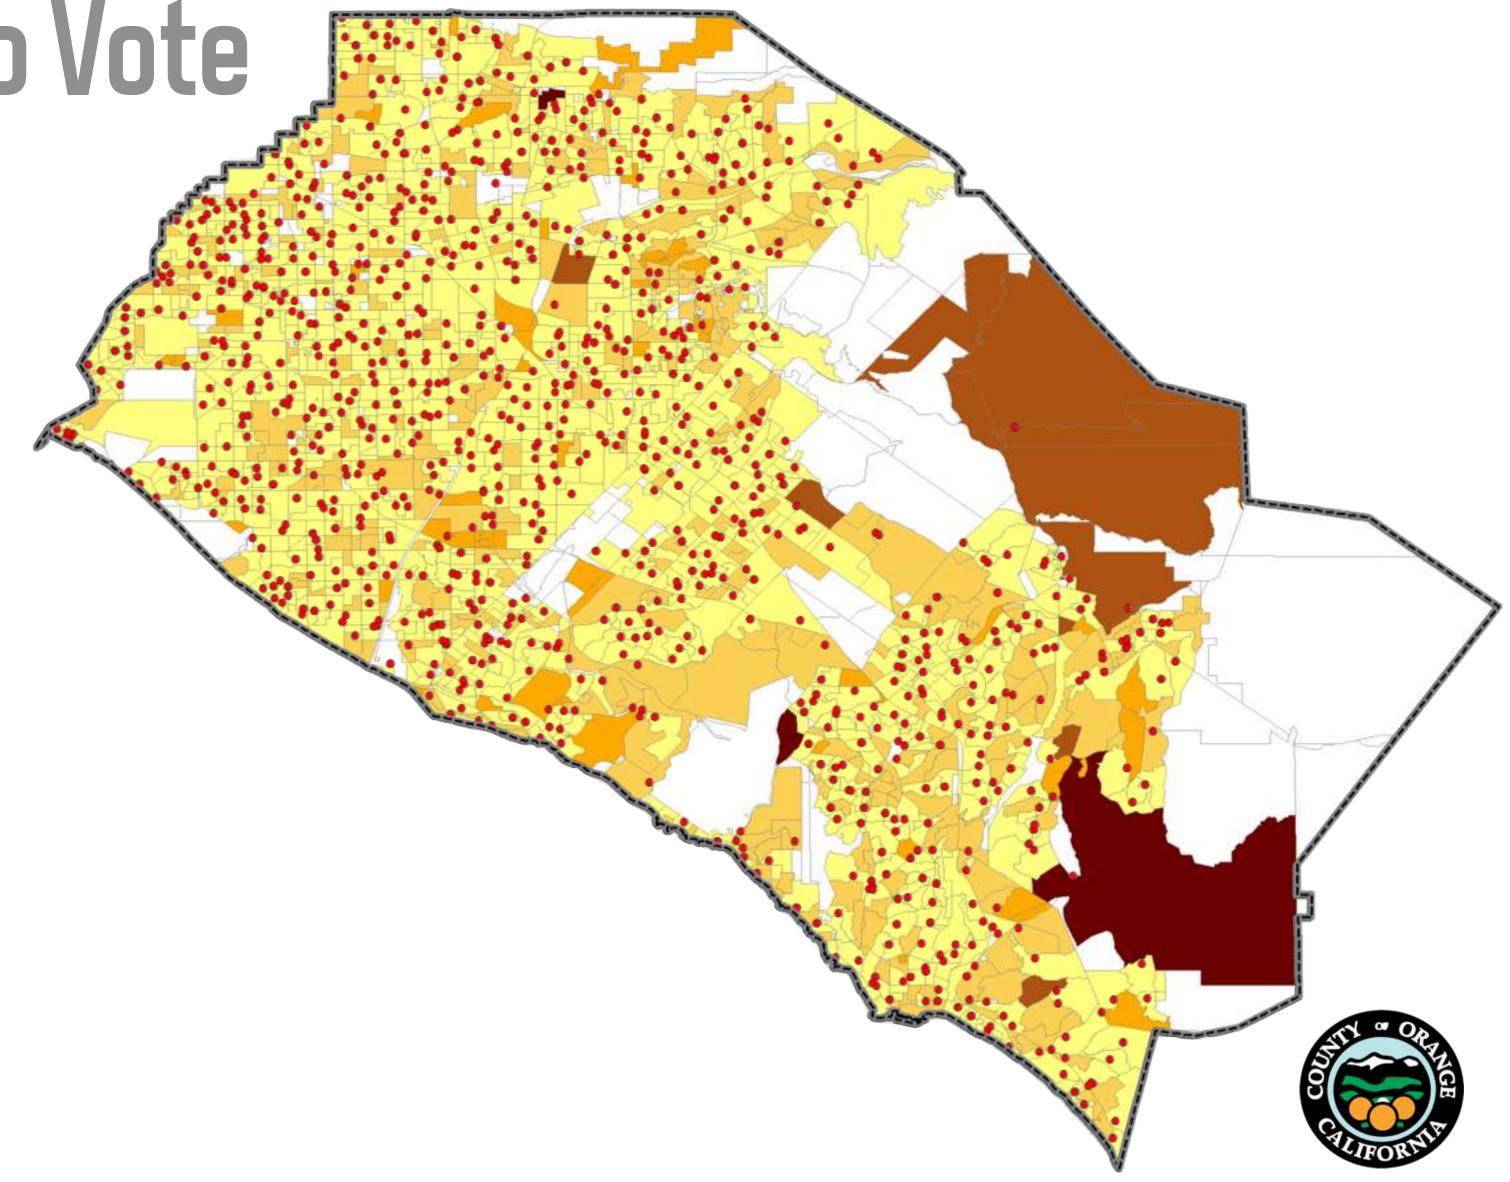

# VOTE CENTER PLACEMENT DROP BOX PLACEMENT OUTREACH PLAN

#### ONE BALLOT DROP BOX FOR EVERY 15,000 VOTERS

Deep dive on data to analyze proper placement of vote centers

Deep dive on data to analyze proper placement of vote centers

Critical community based decisions on vote center locations

### CHALLENGES LOCATING VOTE CENTERS