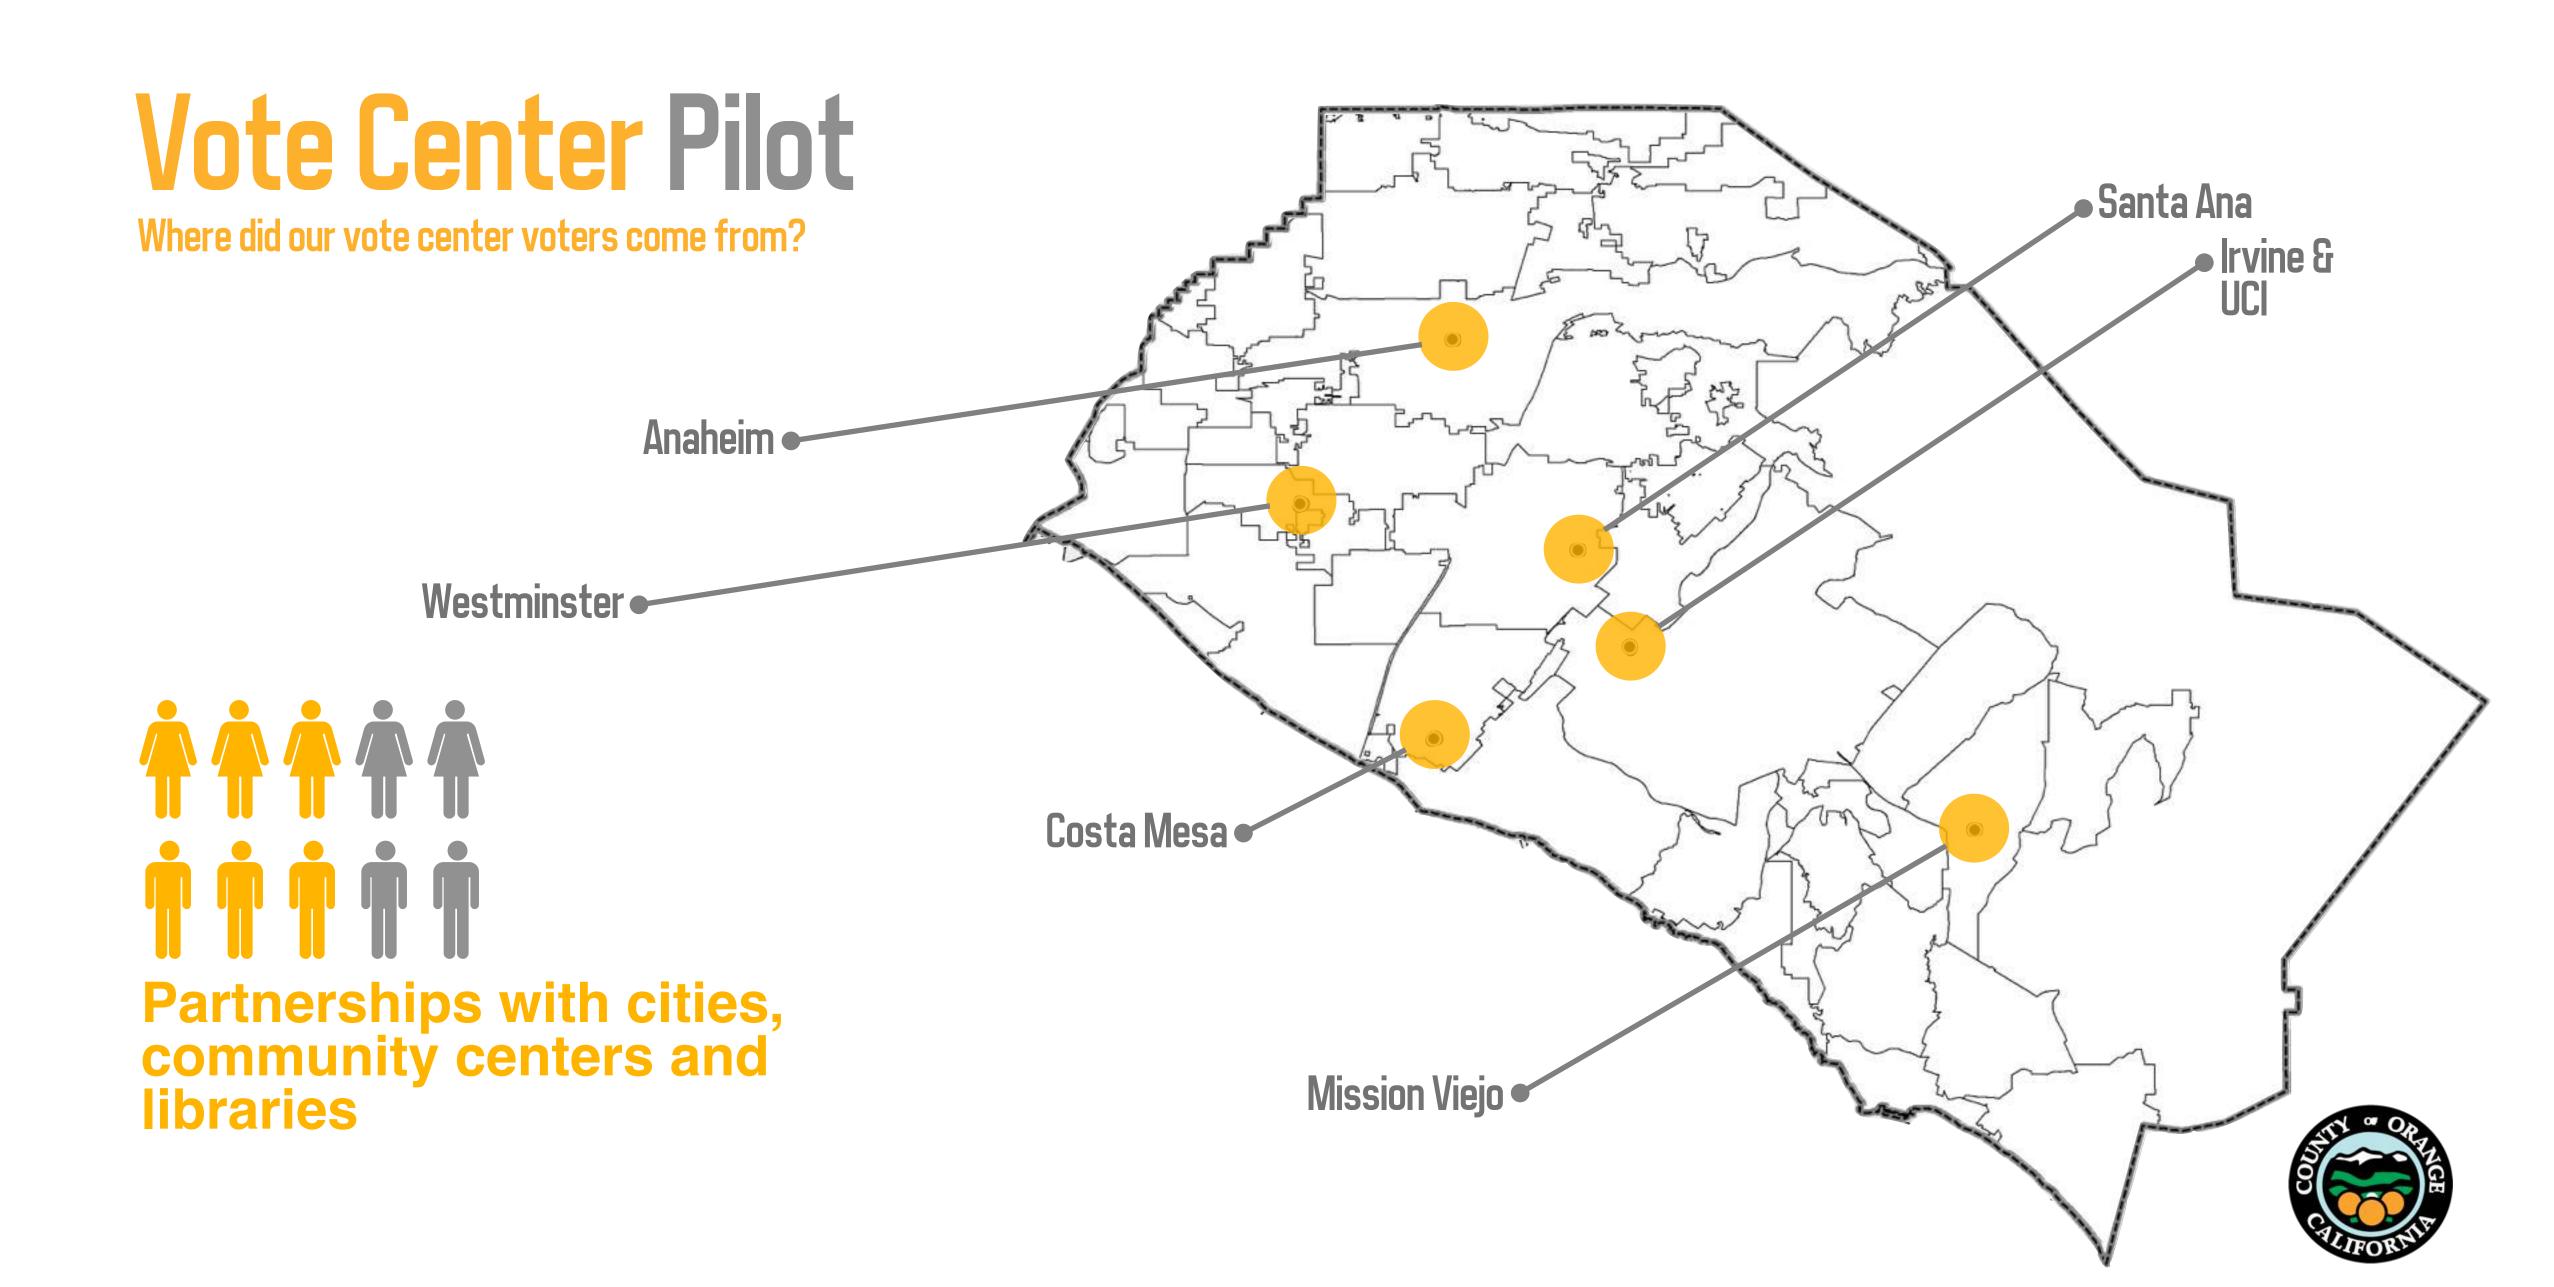

#### What Was Their Level of Satisfaction?

Surveys sent to 50,000 users of vote centers

Where did our vote center voters come from?

Where did our vote center voters come from?

Where did our vote center voters come from?

Where did our vote center voters come from?

Where did our vote center voters come from?

Where did our vote center voters come from?

Where did our vote center voters come from?

Where did our vote center voters come from?

Distance traveled less of a barrier

Where did our vote center voters come from?

Distance traveled less of a barrier

Where did our vote center voters come from?

Distance traveled less of a barrier