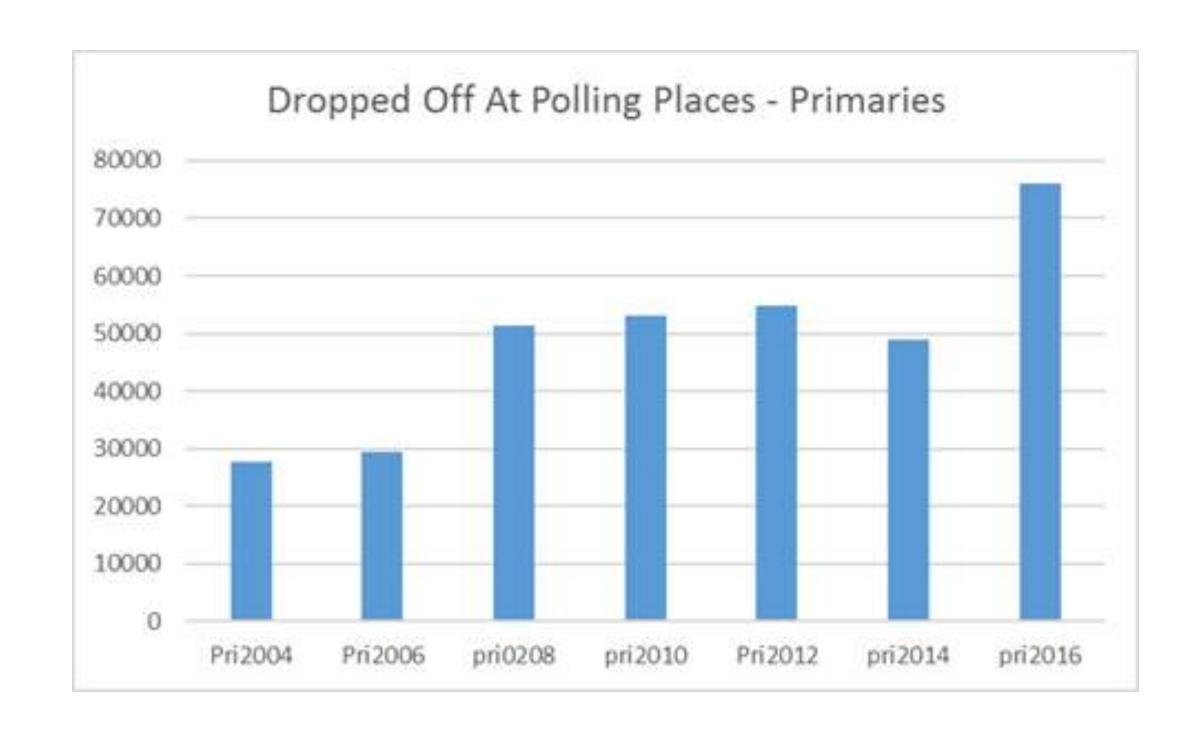

START UP / TEST SCREEN





# DATA CHANGES SUPPORTING VOTE CENTERS





## INCREASED USE OF VBM GENERAL ELECTIONS





### INCREASED USE OF VBM PRIMARY ELECTIONS





## INCREASED USE OF PROVISIONAL BALLOTS





# INCREASED BALLOT DROP-OFF PRIMARY ELECTIONS





# INCREASED BALLOT DROP-OFF GENERAL ELECTIONS



# VOTECENTER PILOT 2016



Voter communication and promotion



#### EARLY N-PERSON VOTING.



#### **Voting Service Centers Open** Oct 29 thru Nov 7

Oct 29-Nov 4, 8:00am-5:00pm | Nov 5-Nov 7, 7:00am-8:00pm

#### Services offered in our Pre-Election Day Vote Centers

Drive-thru ballot drop-off (at select locations) • Secure vote-by-mail ballot drop off In-person polling place voting • Replacement ballots • Voter assistance

#### **Anaheim Civic Center**

200 S. Anaheim Boulevard, #217 Anaheim, CA 92805 Sat, Oct 29, 2016 to Mon, Nov 7th

Located in the Conference Room next to the City Clerk counter on second level. Park on level 2B of the City Hall East parking structure and cross at the p