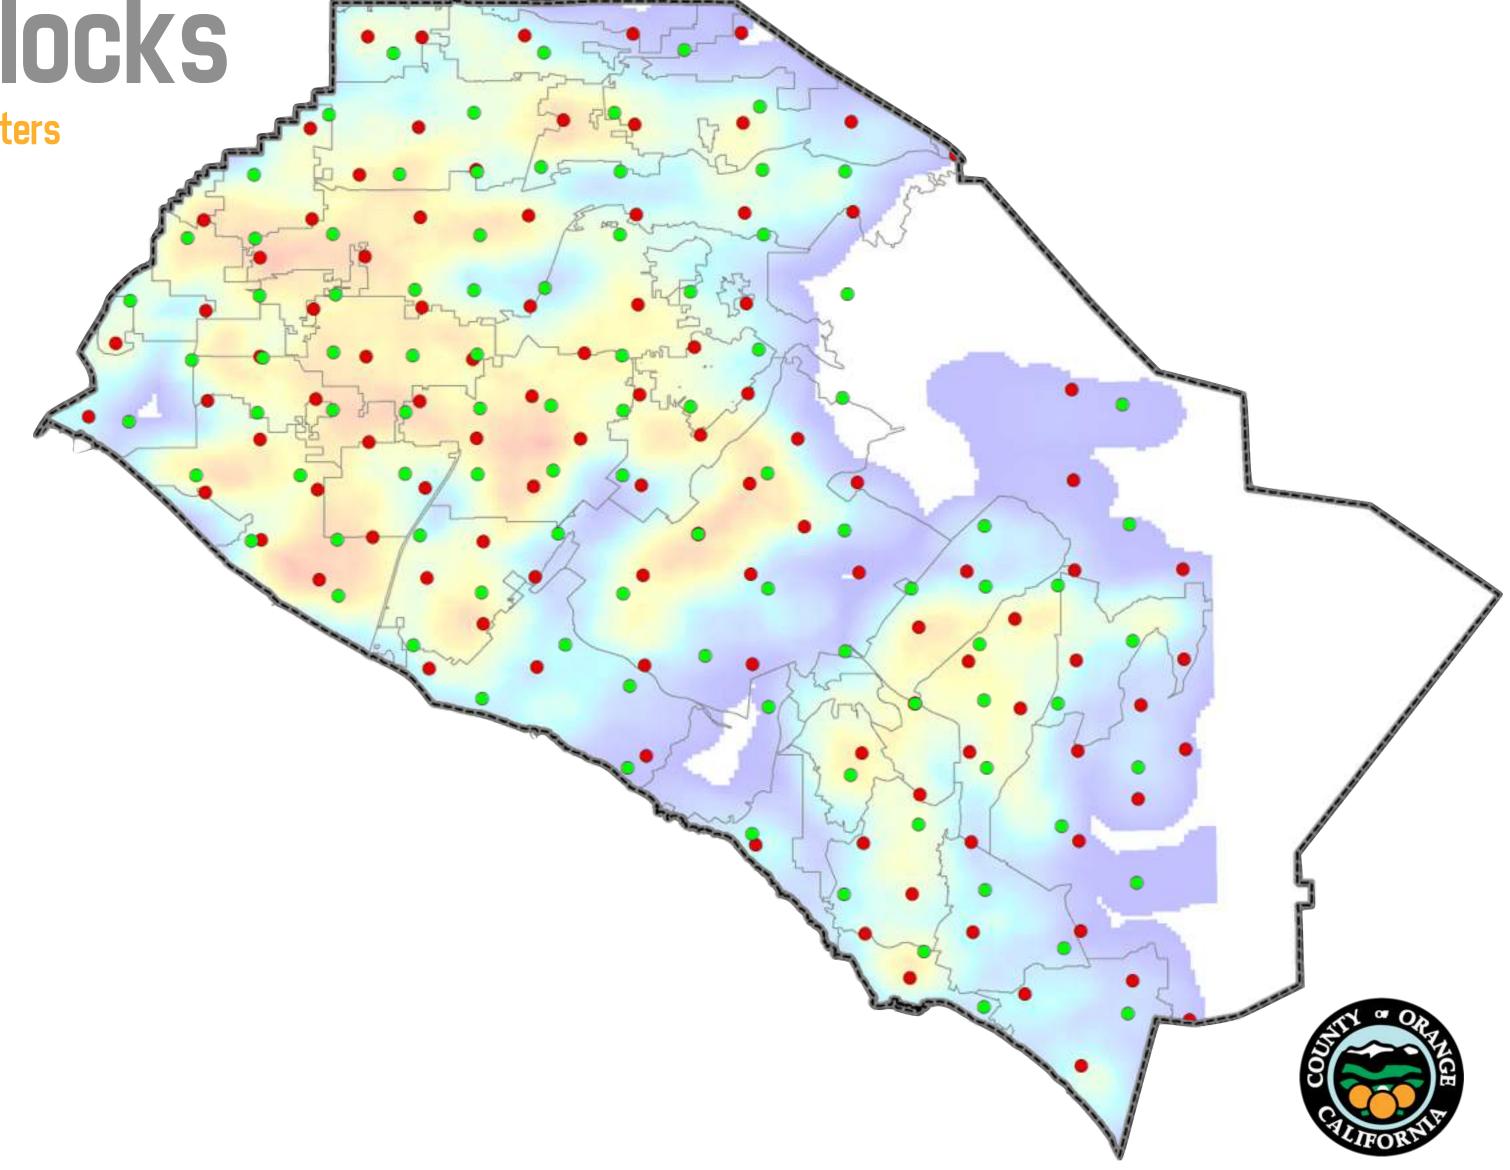

# VOTE CENTER PLACEMENT DROP BOX PLACEMENT OUTREACH PLAN

#### ONE BALLOT DROP BOX FOR EVERY 15,000 VOTERS

Deep dive on data to analyze proper placement of vote centers

Deep dive on data to analyze proper placement of vote centers

Critical community based decisions on vote center locations

Deep dive on data to analyze proper placement of vote centers

Critical community based decisions on vote center locations

Deep dive on data to analyze proper placement of vote centers

Critical community based decisions on vote center locations