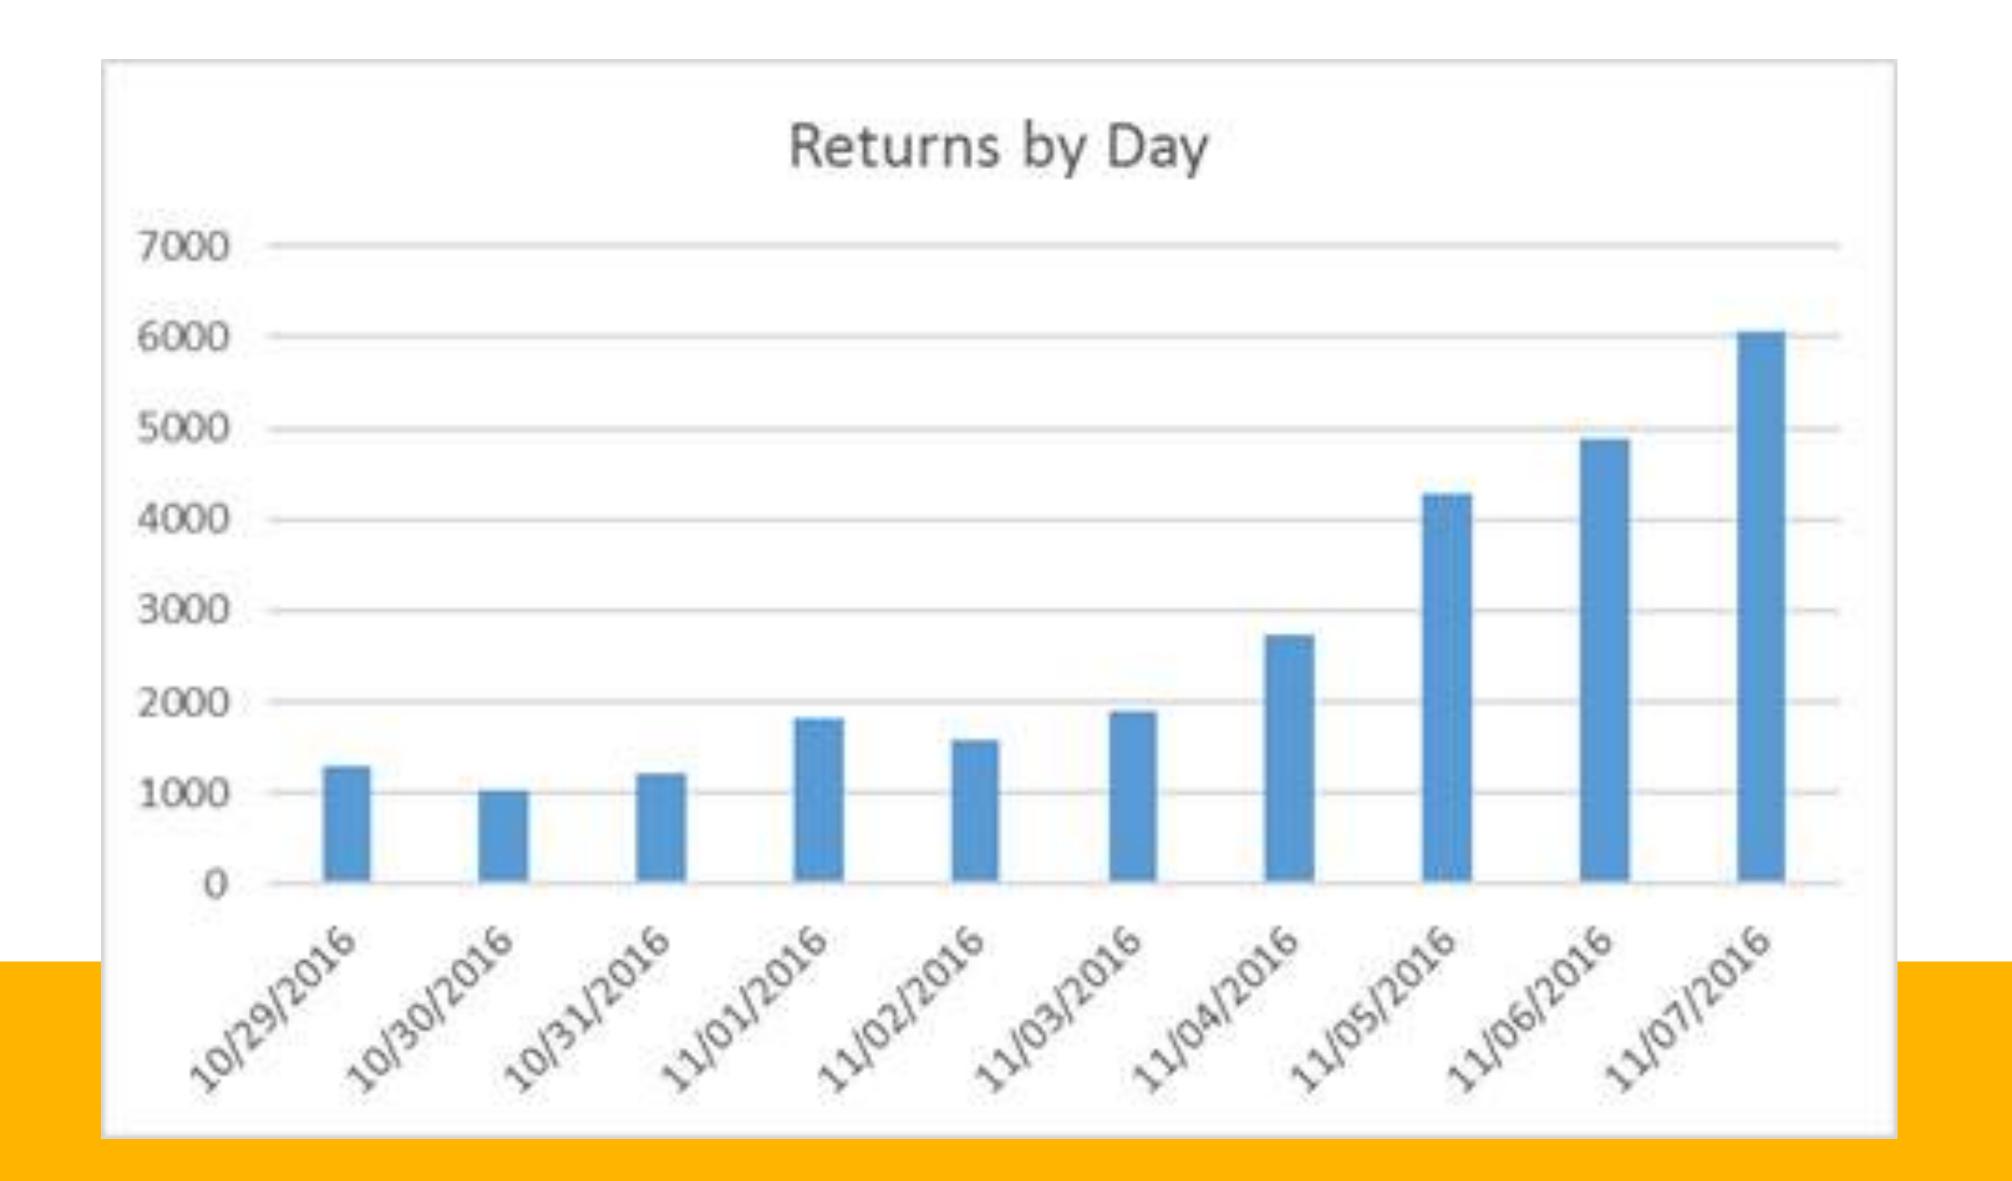

options

Mirrored most aspects of SB450 (Voter's Choice Act)







## 8 - HOURS PER DAY+ 7 A.M. - 8 P.M. on WEEKEND & EDAY





## BILINGUAL ASSISTANCE IN EACH VOTE CENTER











#### Who Were Vote Center Voters?

Surveys sent to 50,000 users of vote centers





### Why Did They Choose Vote Centers? Surveys sent to 50,000 users of vote centers





#### What Was Their Level of Satisfaction?

Surveys sent to 50,000 users of vote centers







Where did our vote center voters come from?





Where did our vote center voters come from?





Where did our vote center voters come from?





Where did our vote center voters come from?





Where did our vote center voters come from?





Where did our vote center voters come from?





Where did our vote center voters come from?















#### **VOTE CENTER**

MISSION VIEJO CITY HALL





### Vote Center Staffing

Breakdown of site specifics

- Temporary hires for multi-day period
- Extended four day training with customer service focus
- Hands-on training and processing





### Vote Center Voter Processing

Breakdown of site specifics

- Electronic check-in process with immediate registration verification
- Real-time database allowing for "clean voting"
- No VBM surrender requirement; no provisional ballots





Where did our vote center voters come from?



Distance traveled less of a barrier



Where did our vote center voters come from?



Distance traveled less of a barrier



Where did our vote center voters come from?



Distance traveled less of a barrier



#### Vote Center Lessons Learned

Breakdown of site