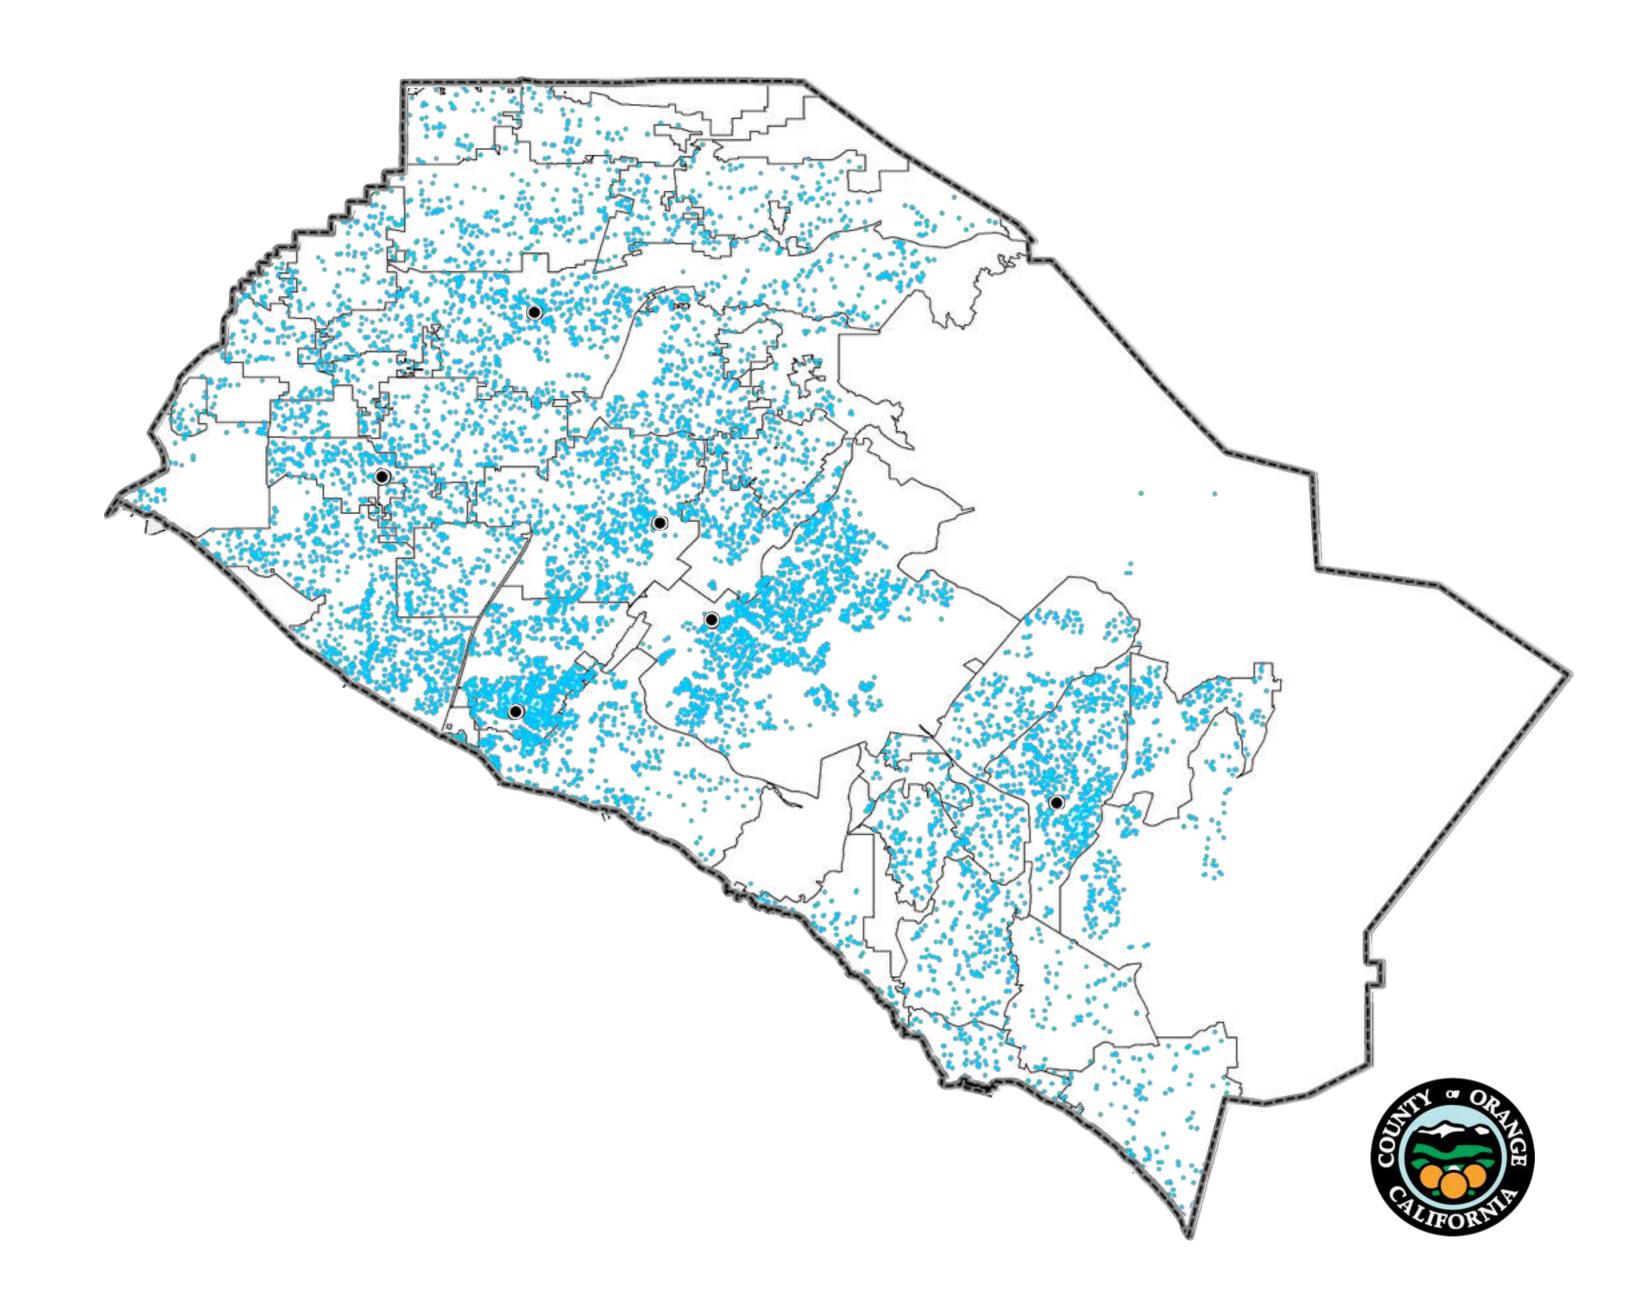

#### ONE BALLOT DROP BOX FOR EVERY 15,000 VOTERS

Deep dive on data to analyze proper placement of vote centers

Deep dive on data to analyze proper placement of vote centers

Critical community based decisions on vote center locations

### CHALLENGES LOCATING VOTE CENTERS