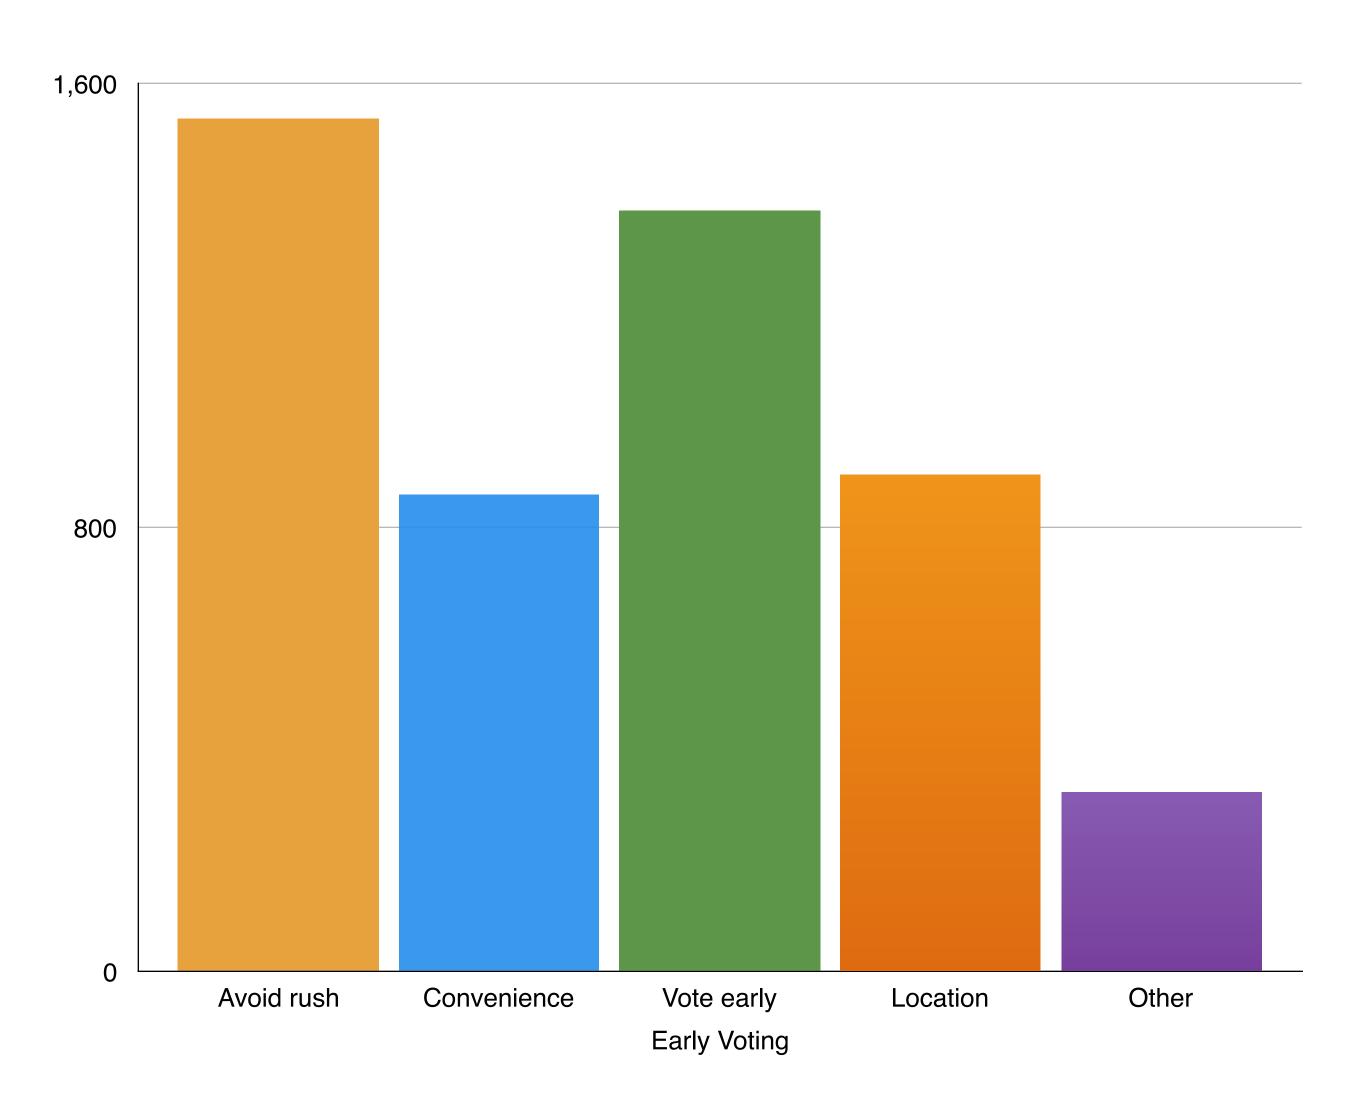

### Why Did They Choose Vote Centers? Surveys sent to 50,000 users of vote centers