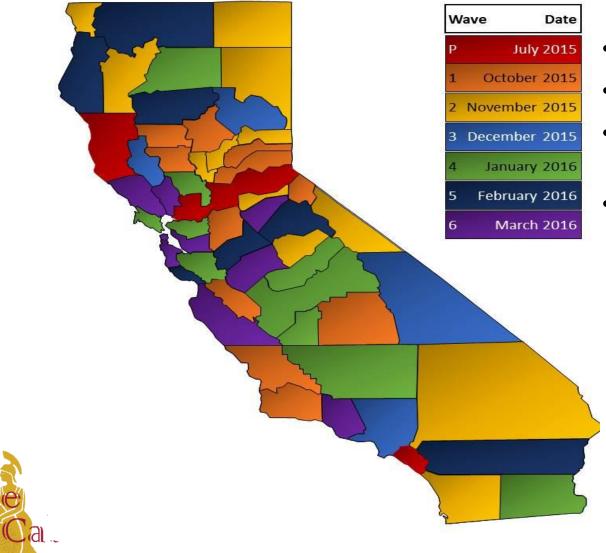

#### VOTECAL DEPLOYMENT

- Pilot + Six Waves
- Pilot: July 2015
- Waves: October 2015 March 2016
- Public Access Website – Post Statewide Deployment

- Wave 1: Alpine, Butte, Colusa, Glenn, Nevada, Placer, San Benito, San Joaquin, San Luis Obispo, Santa Barbara, Tulare (October 2015)
- Wave 2: Amador, Del Norte, Lassen, Mariposa, Modoc, Mono, San Bernardino, San Diego, Sierra, Sutter, Trinity, Yuba (November 2015)
- Wave 3: Inyo, Lake, Los Angeles, Plumas (December 2015)
- Wave 4: Contra Costa, Fresno, Imperial, Kern, Kings, Madera, Marin, Santa Clara, Shasta, Yolo (January 2016)
- Wave 5: Humboldt, Riverside, Santa Cruz, Siskiyou, Stanislaus, Tehama, Tuolumne (February 2016)

• Wave 6: Alameda, Calaveras, Merced, Monterey, Napa, San Francisco, San Mateo, Sonoma, Ventura (March 2016).